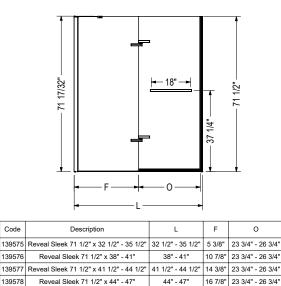

### Dimensions: 41 1/2-44 1/2" x 71 1/2 Installation: Alcove

STANDARD

139579 Reveal Sleek 71 1/2" x 51 1/2" - 54 1/2" 51 1/2" - 54 1/2" 24 3/8" 23 3/4" - 26 3/4"

56" - 59"

28 7/8" 23 3/4" - 26 3/4"

Wall adjustment = 3/4"

Reveal Sleek 71 1/2" x 56" - 59"

All dimensions are approximate. Structure measurements must be verified against the unit to ensure proper fit.

139580

## Dimensions:

41 1/2-44 1/2 x 71 1/2 in. (1054-1156 x 1816 mm)

#### Minimum access:

23 3/4 (603 mm)

#### Maximum access:

26 3/4 (603 mm)

| Project:        | <br> |  |  |
|-----------------|------|--|--|
| Contractor:     |      |  |  |
| Representative: |      |  |  |
| Date:           |      |  |  |
| Tel:            |      |  |  |
| Notes:          |      |  |  |
|                 |      |  |  |