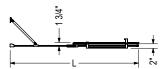

# Reveal Sleek 71 Pivot Shower Door 41 1/2-44 1/2 x 71 1/2 in. 8 mm

Model number: 139577 Dimensions: 41 1/2-44 1/2" x 71 1/2 Installation: Alcove Door type: Pivot **Standard Features:** · Wide opening to ease the access in and out of the shower · Strongly built sill, permanently fixed on the base, better water barrier • Hinge with patent mechanism that offers 3 in. of lateral adjustment Additional 3/4 in. of out-of-plumb adjustment · Header-less door, no height restriction • New design, 1 7/8 in. deep, makes it compatible with many bases and tile Product characteristics: • 8mm Tempered Glass Award Winner Wide Opening Warranty: 10 Years Certifications MAAX products adhere to one or more of the following certifications: (UL) (ES) Frame Finish(es): Chrome (084) Dark Bronze (173) Brushed Nickel (305) Matte Black (340)

#### **Door adjustment:**

3 in.