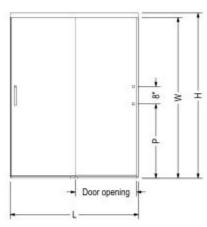

### **Model number:**

135334

Dimensions: 76"

Installation:

Material:

STANDARD

| Code   | Description                      | н       | w       | L Adjustable | Door opening      | Р       | Wall<br>adjustment |
|--------|----------------------------------|---------|---------|--------------|-------------------|---------|--------------------|
| 139354 | Incognito 8mm 56 3/4" x 56 - 59" | 56 3/4" | 54 5/8" | 56" - 59"    | 24 1/4" - 28 1/4" | 18 7/8" | 1/2*               |
| 135334 | Incognito 8mm 76" x 44 - 47"     | 76"     | 73 7/8" | 44" - 47"    | 18 1/4" - 22 1/4" | 33 7/8* | 1/2*               |
| 135335 | Incognito 8mm 76" x 56 - 59"     | 76"     | 73 7/8" | 56"-59"      | 24 1/4" - 28 1/4" | 33 7/8" | 1/2*               |

**Dimensions** 

76 In. (1930 mm)

**Glass Thickness** 

3/8 in.

Weight

144 lbs - 64.29 kg

**Frame Type** 

Frameless

**Door Adjustment** 

Frameless

**Minimum Door Access** 

16.875"

**Maximum Door Access** 

21"

All dimensions are approximate. Structure measurements must be verified against the unit to ensure proper fit.

| Project:        |  |
|-----------------|--|
| Contractor:     |  |
| Representative: |  |
| Date:           |  |
| Tel:            |  |
| Notes:          |  |
|                 |  |
|                 |  |