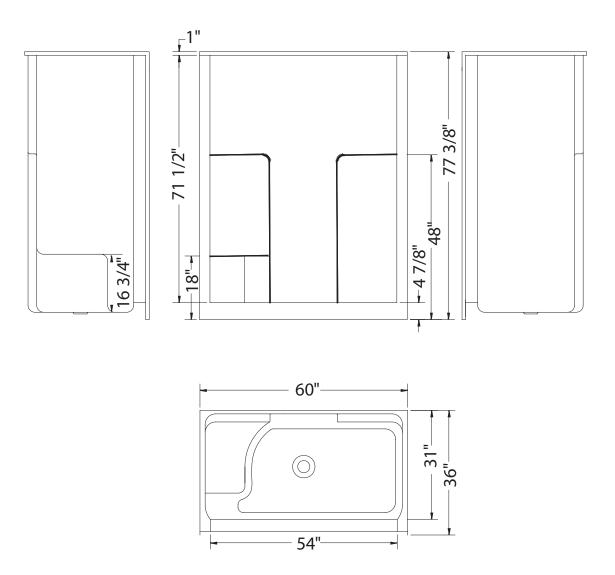

# MAAX SUBMITTAL SPECIFICATIONS

# SS3660 R/L

#### MODEL NUMBER 102676

DIMENSIONS: 60" x 36" x 77" Fiberglass





| Project :             |       |
|-----------------------|-------|
| Contractor :          |       |
| MAAX Representative : | Tel : |
| Date :                |       |



### STANDARD FEATURES

- 1-piece shower without roof cap
- Integrated shelves and seat
- Center drain

#### **OPTIONS**

• None

#### **UNIQUE FEATURES**

• None

#### SYSTEMS

• None

#### DOOR SELECTION

Combine with MAAX's complete shower door offering visit www.maax.com

CERTIFICATIONS Maax products adhere to one or more of the following certifications:



www.maax.com

2017-11-09

## MAAX SUBMITTAL SPECIFICATIONS



# SS3660 R/L

**MODEL NUMBER 102676** 

### **TECHNICAL DRAWINGS**