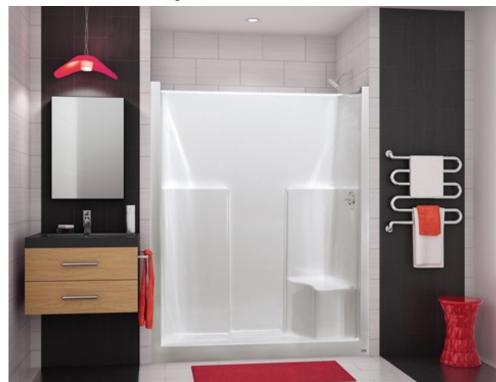

#### MODEL NUMBER 102676

DIMENSIONS: 60" x 36" x 77" Fiberglass

| Project :             |       |
|-----------------------|-------|
| Contractor :          |       |
| MAAX Representative : | Tel : |
| Date :                |       |

### STANDARD FEATURES

- 1-piece shower without roof cap
- Integrated shelves and seat
- Center drain