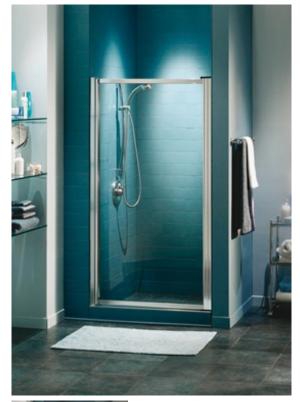

# Pivolok 1-panel 31-32 3/4 x 64 1/2 in.

#### **MODEL NUMBER 136655**

DIMENSIONS: 32 3/4" x 64 1/2" Glass

| Project : CERTIFIC                      |          |
|-----------------------------------------|----------|
| Contractor : Maax product the following | s adhere |
| MAAX Representative : Tel :             |          |
| Date :                                  | 6 U      |

#### STANDARD FEATURES

- 1-panel framed pivot door for alcove shower
- Full-length magnetic catch concealed in the door edge which allows the door to close tightly
- Reversible door for left or right installation
- Framed –integrated channel redirects water toward the inside of the shower
- Full-length aluminium pull reinforces door and doubles as a handle