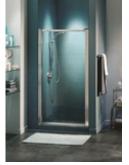

# Pivolok 1-panel 31-32 3/4 x 64 1/2 in.

#### **MODEL NUMBER 136655**

DIMENSIONS: 32 3/4" x 64 1/2" Glass

| Project : CERTIFIC                      |          |
|-----------------------------------------|----------|
| Contractor : Maax product the following | s adhere |
| MAAX Representative : Tel :             |          |
| Date :                                  | 6 U      |

#### STANDARD FEATURES

- 1-panel framed pivot door for alcove shower
- Full-length magnetic catch concealed in the door edge which allows the door to close tightly
- Reversible door for left or right installation
- Framed –integrated channel redirects water toward the inside of the shower
- Full-length aluminium pull reinforces door and doubles as a handle