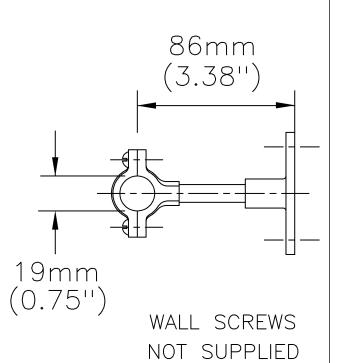

## **OPERATION:**

Not Available

(Dimensional drawing on following page)

Delta reserves the right (1) to make changes to specifications and materials, and (2) to change or discontinue models, both without notice or obligation. Dimensions are for reference. Measurement may vary plus or minus 6mm(0.25"). Mounting locations are suggested only. Check with local codes for requirements in your area. This spec was produced July 17, 2017.