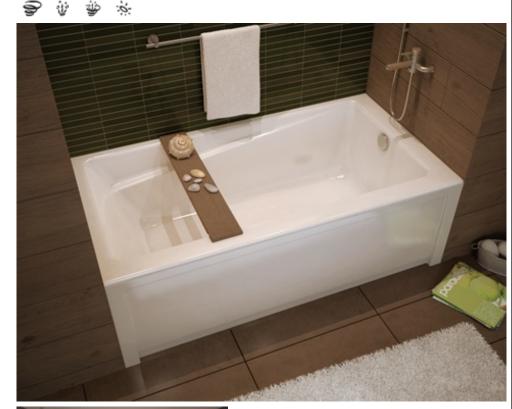

#### MODEL NUMBER 105520

DIMENSIONS: 60" x 32" x 18" Acrylic

| Project :                   | CERT            |
|-----------------------------|-----------------|
| Contractor :                | Maax protection |
| MAAX Representative : Tel : |                 |
| Date :                      |                 |
|                             |                 |

#### STANDARD FEATURES

- Rectangular shape bathtub in alcove installation
- Available in Above-the-Floor Rough (AFR) or not
- Minimalist look with discreet armrests and textured floor
- Integrated tiling flange
- Integrated skirt with access panel when equipped with a system