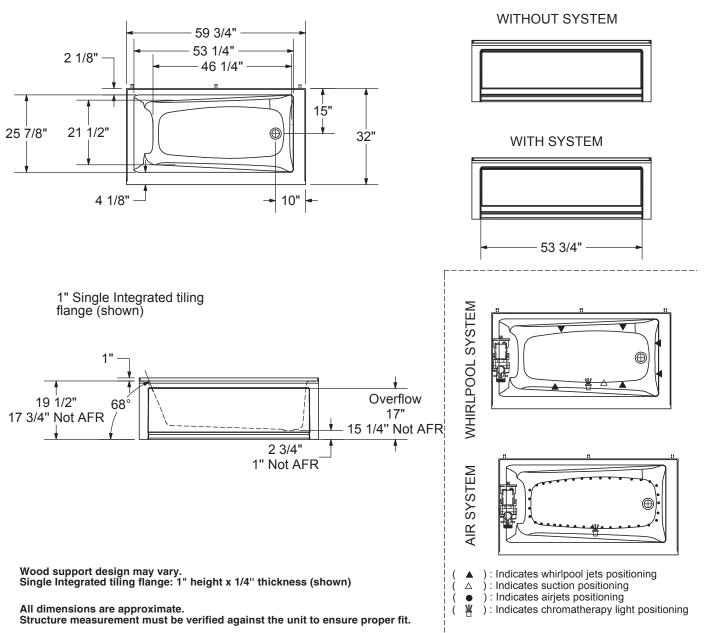

s and textured floor
- Integrated tiling flange
- Integrated skirt with access panel when equipped with a system

#### **OPTIONS**

- Removable access panel
- One chromatherapy light
- Water heater assembly (factory installed)
- Metal trim kit for whirlpool and combined systems
- Metal trim kit for Air Push Control
- Cable-operated waste and overflow

#### **UNIQUE FEATURES**

• Tiling Flange

#### SYSTEMS

- S MAAX Professional Whirlpool
- AeroeffectDOOR

Whirlpool/Aeroeffect

Chromatherapy SELECTION

Combine with MAAX's complete shower door offering visit www.maax.com

#### CERTIFICATIONS

Maax products adhere to one or more of the following certifications:



www.maax.com

2017-11-09

MAAX SUBMITTAL SPECIFICATIONS



## Exhibit 6032 IFS

MODEL NUMBER 105520

### **TECHNICAL DRAWINGS**