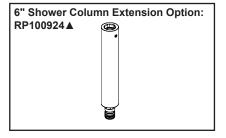

# STANDARD SPECIFICATIONS

- ■18" Euro Round Shower Column. All metal construction.
- 15" overhead shower arm
- 6 7/16" of height above water inlet
- Optional RP100924 ▲ provides 6" of additional overhead shower arm height
- 60" 82" stretchable metal hose
- Integrated hose supply, no need for separate wall elbow
   Sliding metal handshower mount easily adjusts the height and angle of the handshower
- 3-function diverter at the base of the column allows for single or shared operation of the showerhead and handshower
- Showerhead and handshower sold separately to allow for customization
- If needed, column can retrofit into an existing shower arm without requiring modifiction to the in-wall plumbing

  Shower column should not to be used as a grab bar
- Extension Kit & Lower Flow Rate Options:
  Optional RP100922 extension kit extends rough installation up to 1'

Optional RP101264 limits flow of single and shared operation to 1.75 gpm @ 80 psi, 6.6 L/min @ 550 kPa Optional RP101265 extension kit extends rough installation up to 1" AND limits flow of single and shared operation to 1.75 gpm @ 80 psi, 6.6 L/min @ 550 kPa