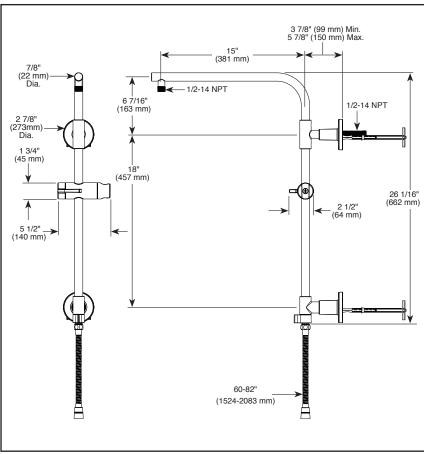

# STANDARD SPECIFICATIONS

- ■18" Euro Round Shower Column. All metal construction.
- 15" overhead shower arm
- 6 7/16" of height above water inlet
- Optional RP100924 ▲ provides 6" of additional overhead shower arm height
- 60" 82" stretchable metal hose
- Integrated hose supply, no need for separate wall elbow
   Sliding metal handshower mount easily adjusts the height and angle of the handshower
- 3-function diverter at the base of the column allows for single or shared operation of the showerhead and handshower
- Showerhead and handshower sold separately to allow for customization
- If needed, column can retrofit into an existing shower arm without requiring modifiction to the in-wall plumbing

  Shower column should not to be used as a grab bar
- Extension Kit & Lower Flow Rate Options:
  Optional RP100922 extension kit extends rough installation up to 1'

Optional RP101264 limits flow of single and shared operation to 1.75 gpm @ 80 psi, 6.6 L/min @ 550 kPa Optional RP101265 extension kit extends rough installation up to 1" AND limits flow of single and shared operation to 1.75 gpm @ 80 psi, 6.6 L/min @ 550 kPa