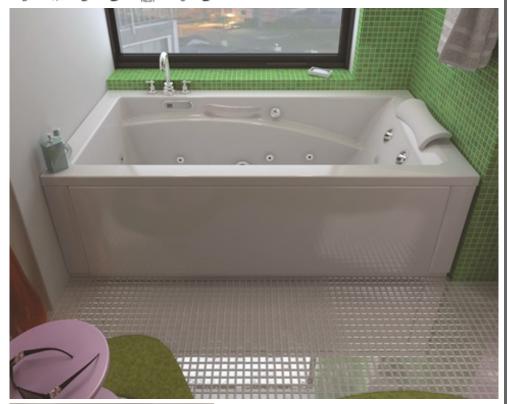

## STANDARD FEATURES

- Sleek bathtub combines straight and curvaceous lines
- Inclined backrest, curvaceous armrests and deep bathing well
- Ample deck space for faucet installation
- Undermount, drop-in or alcove installation with end drain
- Apron with access panel and 12 in. grab bars available as an option
- Magnetic cushion available in black or white
- Magnet backed headrest for cushion. Factory installed only if cushion ordered on initial order

#### **OPTIONS**

- Apron with access panel (magnetic)
- Two 12-in. grab bars available in many colors
- Two chromatherapy lights
- Lite deck
- Thermo-Acoustic system
- Trim kit for Whirlpool and combined systems