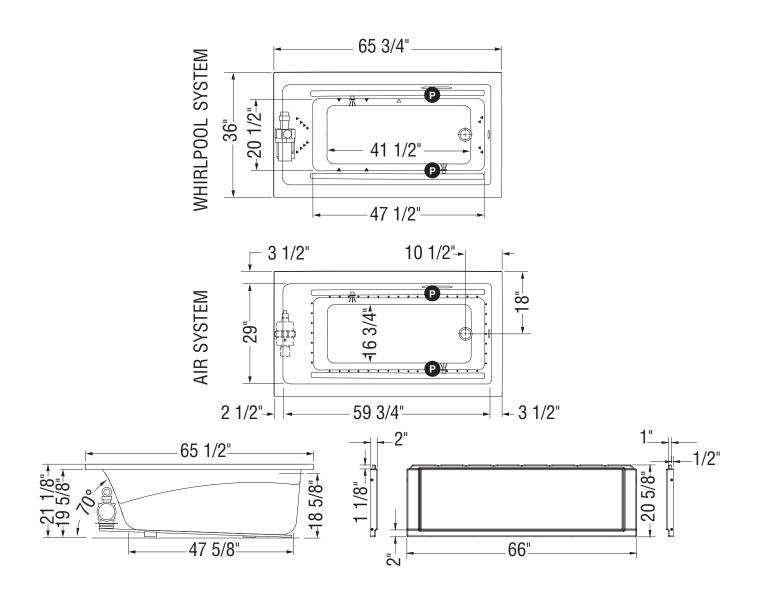

## **TECHNICAL DRAWINGS**

): Indicates whirlpool jets positioning

): Indicates suction positioning

): Indicates airjets positioning

(  $\frac{W}{\Box}$  ): Indicates chromatherapy light positioning Bathtub base includes anti-vibration Neutra-Phone leg supports (not shown).

All dimensions are approximate. Structure measurements must be verified against the unit to ensure proper fit.