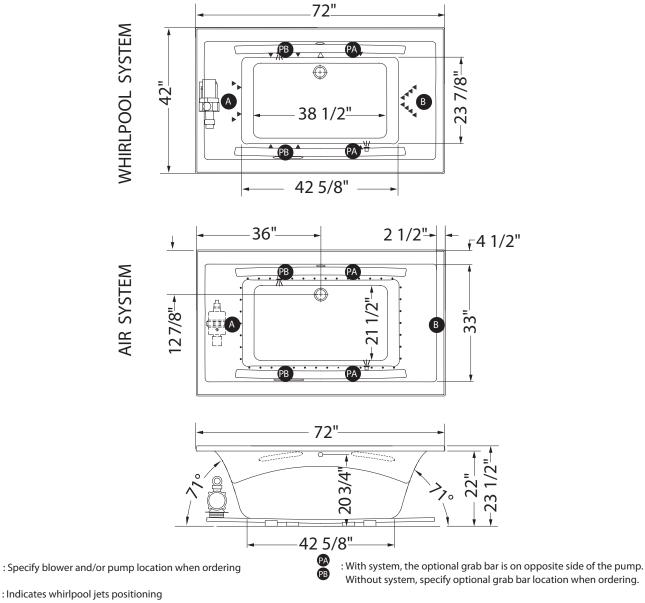

### **TECHNICAL DRAWINGS**

B

- ( **A**): Indicates whirlpool jets positioning
- $\triangle$  ): Indicates suction positioning (

A

- ): Indicates airjets positioning • (
- ₩ ): Indicates chromatherapy light positioning (

Bathtub base includes anti-vibration Neutra-Phone leg supports (not shown). Blower must be installed at a distance.

The back massage is on the opposite side of the blower position. All dimensions are approximate. Structure measurements

must be verified against the unit to ensure proper fit.