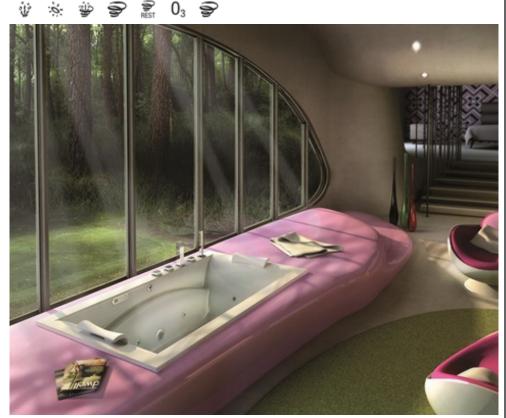

#### STANDARD FEATURES

- Sleek bathtub combines straight and curvaceous lines
- Inclined backrest, curvaceous armrests and deep bathing well
- Ample deck space for faucet installation
- Undermount or drop-in installation with center drain
- Two 12 in. grab bars option available
- Magnetic cushion available in black or white
- Magnet backed headrest for cushion. Factory installed only if cushion ordered on initial order

#### **OPTIONS**

- Thermo-Acoustic system
- Trim kit for Whirlpool and combined systems
- Two 12-in. grab bars available in many colors
- Two chromatherapy lights
- Flexible main hose for electronic control air massage kit 15-ft. extension
- Metal trim kit for Aerofeel

#### SYSTEMS

Aerofeel Chromatherapy

Combined Aerofeel/Hydrofeel