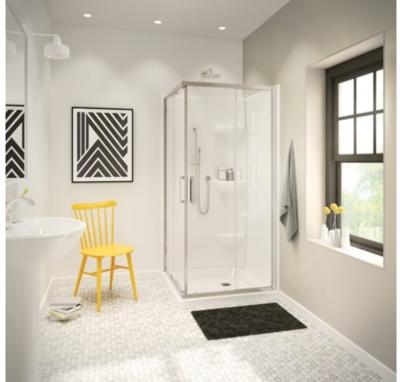

# Radia square 32 x 32 x 71 1/2 in. 6 mm

#### **MODEL NUMBER 137447**

DIMENSIONS: 32" x 32" x 71 1/2" Glass

| Project :             |       | CERTIFICATIONS                                                     |
|-----------------------|-------|--------------------------------------------------------------------|
| Contractor :          |       | Maax products adhere to one or mo<br>the following certifications: |
| MAAX Representative : | Tel : |                                                                    |
| Date :                |       | (I) (II) (III)                                                     |
|                       |       |                                                                    |

#### STANDARD FEATURES

- 6 mm tempered glass with Lotus glass protection
- Magnetic and aluminum extrusion for a better watertight closure and provides panel rigidity
- Easy to detach the bottom wheels to clean the track (Clip and Push)
- Panels are pre-assembled with hardware and side jambs
- 3/4 in. of out of plumb adjustment for those not so perfect walls