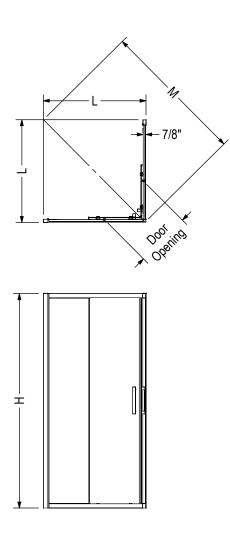

#### **TECHNICAL DRAWINGS**

STANDARD

| Code   | Description                    | н       | L Adjustable        | М       | Door<br>Opening | Wall<br>Adjustment |
|--------|--------------------------------|---------|---------------------|---------|-----------------|--------------------|
| 137447 | RADIA Square 32" X 32" X 71.5" | 71 5/8" | 29 7/8" - 30 5/8"   | 42 5/8" | 15 3/16"        | 3/4"               |
| 137448 | RADIA Square 36" X 36" X 71.5" | 71 5/8" | 32 15/16" - 33 3/4" | 48 1/4" | 17 5/16"        | 3/4"               |

All dimensions are approximate. Structure measurements must be verified against the unit to ensure proper fit.