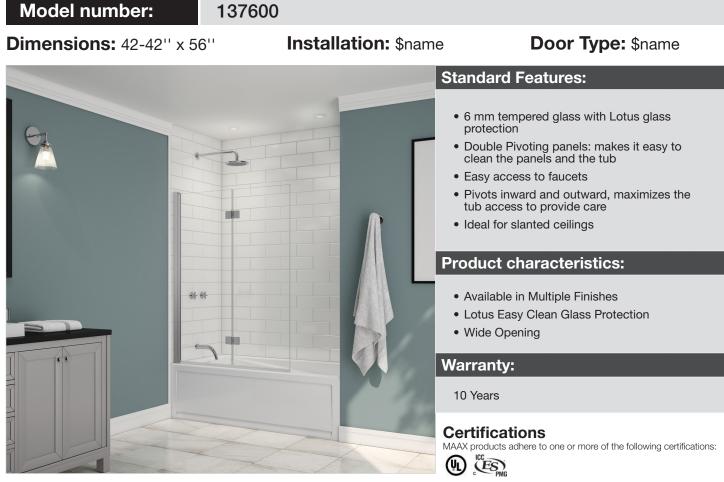

## Edge Access Tub Shield 42 x 56 in. 6mm

### Model number:

137600

Dimensions: 42-42" x 56"

Installation: \$name

Door Type: \$name

**Dimensions:** 

(1067-1067 x 1422 mm)

42-42 x 56 in.

21 1/4" 20deg - 3 3/8" 180deg-Wall (Ref) - 2 3/8" 20 1/4" 19 3/4" ndeo 21 1/4" - 1 1/2" 56 1/8" Ш 42" Code Wall Adjustment Description Edge Access Tub Shield 42" X 56" 135700 3/8"

All dimensions are approximate. Structure measurements must be verified against the unit to ensure proper fit.