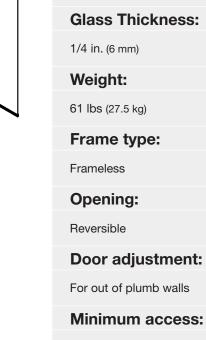

21 1/4" 20deg - 3 3/8" 180deg-Wall (Ref) - 2 3/8" 20 1/4" 19 3/4" ndeo 21 1/4" - 1 1/2" 56 1/8" Ш 42" Code Wall Adjustment Description Edge Access Tub Shield 42" X 56" 135700 3/8"

All dimensions are approximate. Structure measurements must be verified against the unit to ensure proper fit.

( mm)

Maximum access:

( mm)

 Project:

 Contractor:

 Representative:

 Date:

 Tel: