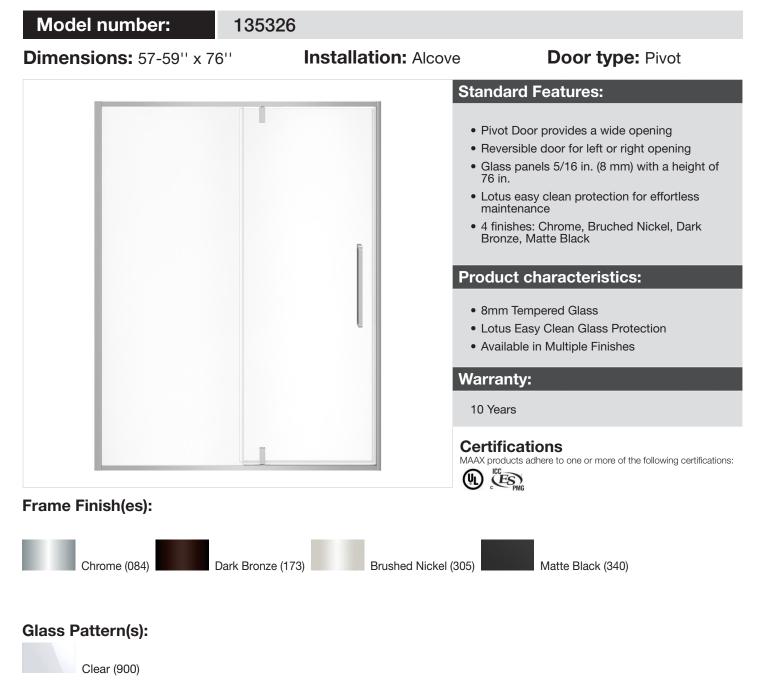

## Uptown Pivot Shower Door 57-59 x 76 in. 8 mm

## Model number: 135326 Installation: Alcove Door type: Pivot Dimensions: 57-59" x 76" **Dimensions:** STANDARD 57-59 x 76 in. (1448-1499 x 1930 mm) 1 7/8" **Glass Thickness:** 5/16 in. (8 mm) 3/8" Weight: П 149 lbs (67.59 kg) Frame type: Semi-frameless 16" ≥ ¥ **Opening:** Reversible **Door adjustment:** 0 3 in. Code Description Н L 0 W Т Minimum access: Uptown Pivot 76" x 45" - 47" 45" - 47" 135325 76" 22 3/4" 38" 73 7/8"