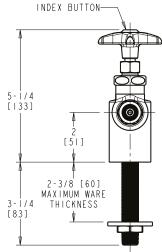

## **Straight Pattern Valve**

- Multi Turn Compression Cartridge
- Cartridge Features Stainless Steel Seat and Needle
- Metal Handle with Index Button
- Straight Serrated Nozzle
- Service: Vacuum
- Turret with One Side Outlet and Shank
- Solid Brass Valve Construction
- Fully Assembled and Tested

## **Agency Certifications**

ASME A112.18.1/CSA B125.1

Note: All dimensions are in inches and [millimeters].