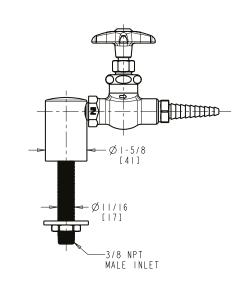

## **Straight Pattern Valve**

- Multi Turn Compression Cartridge
- Cartridge Features Stainless Steel Seat and Needle
- Metal Handle with Index Button
- Straight Serrated Nozzle
- Service: Vacuum
- Turret with One Side Outlet and Shank
- Solid Brass Valve Construction
- Fully Assembled and Tested

## **Agency Certifications**

ASME A112.18.1/CSA B125.1

Note: All dimensions are in inches and [millimeters].