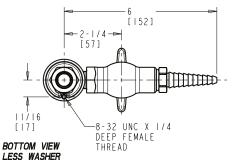

## **Straight Pattern Valve**

- Multi Turn Compression Cartridge
- Cartridge Features Stainless Steel Seat and Needle
- Metal Handle with Index Button
- Straight Serrated Nozzle
- Service: Vacuum
- Turret with One Side Outlet and Shank
- Solid Brass Valve Construction
- Fully Assembled and Tested

## **Agency Certifications**

ASME A112.18.1/CSA B125.1

Note: All dimensions are in inches and [millimeters].