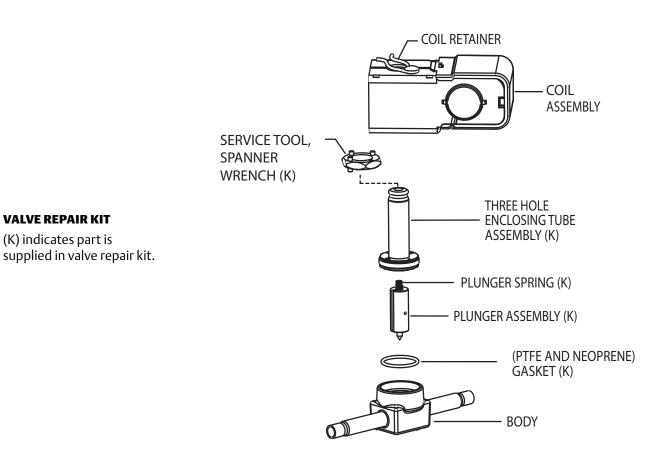

# **EXPLODED VIEW & PARTS KIT DATA**

## **100RB SERIES PART KITS**

**VALVE REPAIR KIT** 

(K) indicates part is

| DESCRIPTION                                                                                                                                                                                                                                       | MODEL NUMBER  | ITEM NUMBER |
|---------------------------------------------------------------------------------------------------------------------------------------------------------------------------------------------------------------------------------------------------|---------------|-------------|
| Valve Repair Kit (K)                                                                                                                                                                                                                              | KS-30112      | 049191      |
| Universal (2/3 hole) spanner wrench                                                                                                                                                                                                               | X-11981-1     | 027451      |
| Parts Kit (Contains 12 pieces each of PTFE and neoprene O-rings)                                                                                                                                                                                  | KG-10041      | 054812      |
| Magnetic Solenoid Tool opens a normally closed solenoid valve in the de-energized state, incorporates a spanner wrench for easy disassembly of solenoid valve series 100RB, 200RB, 240RA and provides an orifice to manually adjust opening stem. | SOLENOID TOOL | 066019      |