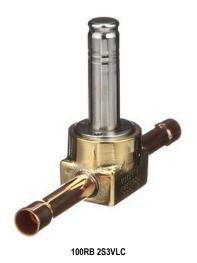

# 100RB SERIES REFRIGERANT SOLENOID VALVES

The 100RB is a direct-acting, 2-way, normally closed valve used for liquid or discharge gas refrigerant service.

# **100RB SERIES REFRIGERANT SOLENOID VALVES**

|                   |                           | NOMINAL LIQUID CAPACITY -TONS (kW)                                    |           |              |                   |           |                    |                    |              |             |
|-------------------|---------------------------|-----------------------------------------------------------------------|-----------|--------------|-------------------|-----------|--------------------|--------------------|--------------|-------------|
| PORT SIZE<br>(IN) | CONNECTION<br>SIZE & TYPE | R-22                                                                  | R-134a    | R-290        | R-404A<br>/ R-507 | R-407C    | R-448A<br>/ R-449A | R-450A<br>/ R-513A | MODEL NUMBER | ITEM NUMBER |
|                   | 1/4" SAE                  | 1.3 (4.5) 1.0 (3.4) 1.3 (4.5) 0.9 (3.0) 1.2 (4.3) 1.3 (4.5) 0.9 (3.0) |           | 100RB 2F2VLC | 047500            |           |                    |                    |              |             |
| 1/8               | 1/4" NPTF                 |                                                                       | 1.0 (3.4) | 1.3 (4.5)    | 0.9 (3.0)         | 1.2 (4.3) | 1.3 (4.5)          | 0.9 (3.1)          | 100RB 2P2VLC | 047502      |
|                   | 1/4" ODF                  |                                                                       |           |              |                   |           |                    |                    | 100RB 2S2VLC | 047503      |
|                   | 3/8" SAE                  |                                                                       |           |              |                   |           |                    |                    | 100RB 2F3VLC | 047501      |
|                   | 3/8" ODF                  |                                                                       |           |              |                   |           |                    |                    | 100RB 2S3VLC | 047504      |
|                   | 1/2" ODF                  |                                                                       |           |              |                   |           |                    |                    | 100RB 2S4VLC | 047505      |