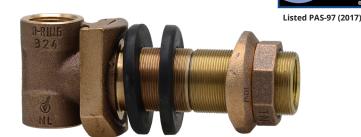

## **SPECIFICATION:**

- Threads conform to ANSI/ASME B1.20.1
- Heavy duty no lead bronze castings
- Fits 4-1/2" to 12" I.D. casing sizes
- Large gaskets ensure positive seal to well casing
- Chamfered slide for easy installation

## **CERTIFICATION:**

- NSF/ANSI Standard 372 Certified
- \* Water Systems Council listed PAS-97 (2017)

| MATERIAL LIST |                |  |  |  |  |  |
|---------------|----------------|--|--|--|--|--|
| Name          | Materials      |  |  |  |  |  |
| Elbow         | No Lead Bronze |  |  |  |  |  |
| Slide         | No Lead Bronze |  |  |  |  |  |
| O-ring        | NBR Rubber     |  |  |  |  |  |
| Gaskets       | NBR Rubber     |  |  |  |  |  |
| Washer        | No Lead Bronze |  |  |  |  |  |
| Nut           | No Lead Bronze |  |  |  |  |  |

NO

EAD-FREE

LEAD

Third Party

Certified to NSF / ANSI 372

| DIMENSIONS  |                   |                                |                  |                 |        |       |        |        |        |       |        |
|-------------|-------------------|--------------------------------|------------------|-----------------|--------|-------|--------|--------|--------|-------|--------|
| Part No.    | Drop<br>Pipe Size | Concrete<br>Tile Size<br>Range | Hole<br>Saw Size | Working<br>Load | н      |       | L      |        | w      |       | Weight |
|             | Inches            | Inches                         | Inches           | lbs             | inches | mm    | inches | mm     | inches | mm    | grams  |
| PA-100-CTNL | 1                 | 12 - 48                        | 1-3/4            | 2000            | 2.75   | 69.85 | 7.20   | 182.88 | 2.95   | 74.93 | 1805   |
| PA-125-CTNL | 1-1/4             | 12 - 48                        | 2-1/8            | 2000            | 3.15   | 80.01 | 7.75   | 196.85 | 3.55   | 90.17 | 2948   |