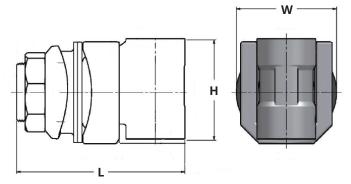

NO

EAD-FREE

LEAD

Third Party

Certified to NSF / ANSI 372

| DIMENSIONS  |                   |                                |                  |                 |        |       |        |        |        |       |        |
|-------------|-------------------|--------------------------------|------------------|-----------------|--------|-------|--------|--------|--------|-------|--------|
| Part No.    | Drop<br>Pipe Size | Concrete<br>Tile Size<br>Range | Hole<br>Saw Size | Working<br>Load | н      |       | L      |        | w      |       | Weight |
|             | Inches            | Inches                         | Inches           | lbs             | inches | mm    | inches | mm     | inches | mm    | grams  |
| PA-100-CTNL | 1                 | 12 - 48                        | 1-3/4            | 2000            | 2.75   | 69.85 | 7.20   | 182.88 | 2.95   | 74.93 | 1805   |
| PA-125-CTNL | 1-1/4             | 12 - 48                        | 2-1/8            | 2000            | 3.15   | 80.01 | 7.75   | 196.85 | 3.55   | 90.17 | 2948   |