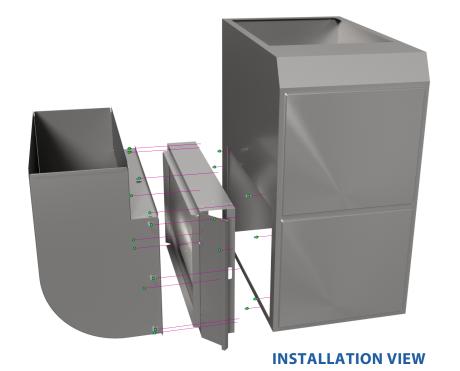

## **INSTALLATION INSTRUCTIONS:**

- 1- Choose which side of the furnace to install the filter rack on. Use the rack as a template to mark the cutout then cut.
- 2- Use 1/2" sheet metal screws to screw the rack onto the furnace through the holes on each side.
- 3- Use 1/2" sheet metal screws to screw the air return elbow onto the other side of the filter rack.

Used for residential applications. When installing the filter make sure to install with the correct air flow direction.

## **WARNING!!**

Improper installation may result in damage to product or inefficiencies in the system. Use proper PPE and equipment during cutting, bending, and installation processes. If local codes differ from these instructions follow local building codes.