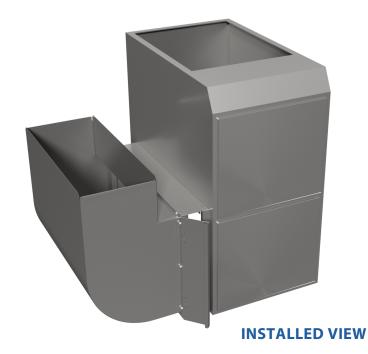

## **INSTALLATION INSTRUCTIONS:**

- 1- Choose which side of the furnace to install the filter rack on. Use the rack as a template to mark the cutout then cut.
- 2- Use 1/2" sheet metal screws to screw the rack onto the furnace through the holes on each side.
- 3- Use 1/2" sheet metal screws to screw the air return elbow onto the other side of the filter rack.

Used for residential applications. When installing the filter make sure to install with the correct air flow direction.