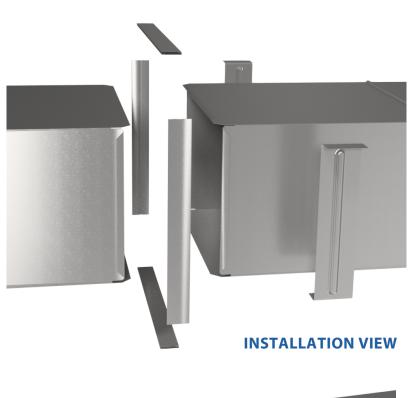

## **INSTALLATION INSTRUCTIONS:**

- **1** Use drive and slip/standing cleats to connect sections of duct together.
- 2- Install 4 duct hangers for every section of duct.
- **3-** See cleat and hanger instructions for install.

## NOTE:

Used in residential applications. Industrial tape, foil, or sealer can be used. Return air ducts are flush with floor joists. Supply air ducts are 1" below joists. 12" from end, mark duct line and screw hangers first then hang the duct.

## WARNING!!

Improper installation may result in damage to product or inefficiencies in the system. Use proper PPE and equipment during cutting, bending, and installation processes. If local codes differ from these instructions follow local building codes.