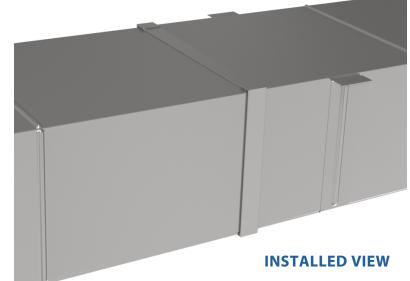

## **INSTALLATION INSTRUCTIONS:**

- **1** Use drive and slip/standing cleats to connect sections of duct together.
- 2- Install 4 duct hangers for every section of duct.
- **3-** See cleat and hanger instructions for install.

## NOTE:

Used in residential applications. Industrial tape, foil, or sealer can be used. Return air ducts are flush with floor joists. Supply air ducts are 1" below joists. 12" from end, mark duct line and screw hangers first then hang the duct.

## WARNING!!

Improper installation may result in damage to product or inefficiencies in the system. Use proper PPE and equipment during cutting, bending, and installation processes. If local codes differ from these instructions follow local building codes.