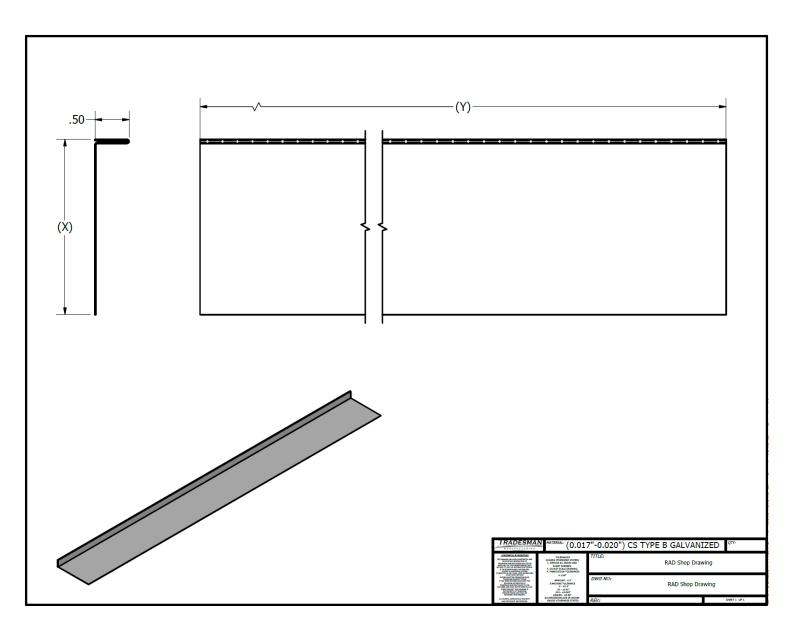

### **DESCRIPTION**

The Tradesman return air drywall stop is used to frame around return air openings in walls.

### **CONSTRUCTION**

Made of 30GA galvanized.

## **FEATURES**

Plenum edge to match up flush to outside of drywall. Provides a backing to screw grill to.

# **OPTIONAL CONSTRUCTION**

304 Stainless Steel 316 Stainless Steel Aluminum Custom Lengths

| Product Code | X (in) | Y (in) | Gauge | Bundle<br>Qty |
|--------------|--------|--------|-------|---------------|
| RAD/0000/30  | 2.5"   | 120″   | 30    | 160           |