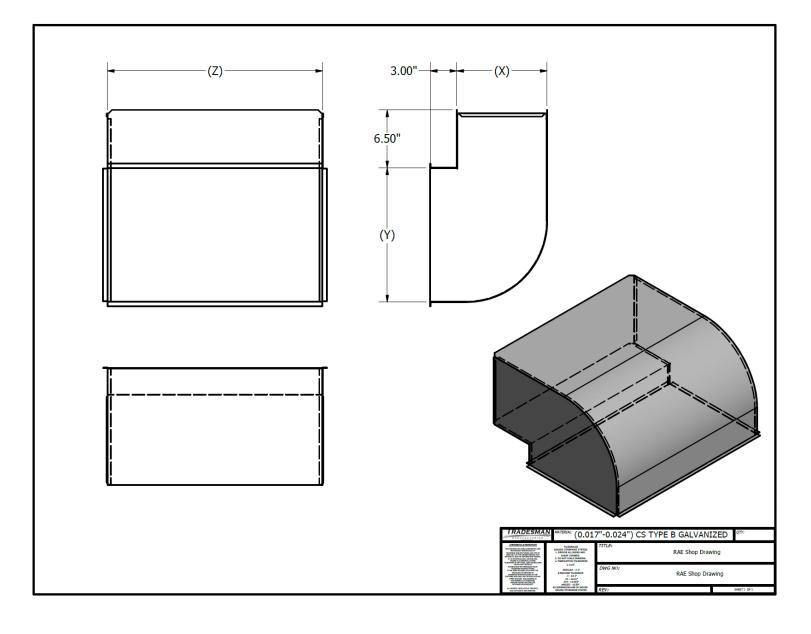

# **OPTIONAL CONSTRUCTION**

Custom sizes available upon request to suit any and all applications.

Contact Tradesman Manufacturing for availability, pricing, and lead time.

| Product Code | X (in) | Y (in)  | Z (in) | Box Qty |
|--------------|--------|---------|--------|---------|
| RAE/1423/26  | 8″     | 14.875″ | 24″    | 4       |
| RAE/1423/10  | 10″    | 14.875″ | 24″    | 4       |
| RAE/1920/26  | 10″    | 19″     | 20″    | 5       |
| RAE/1922/26  | 8″     | 19″     | 22″    | 5       |
| RAE/2024/26  | 8″     | 18.5″   | 24″    | 4       |
| RAE/2324/26  | 10″    | 18.875″ | 24″    | 4       |