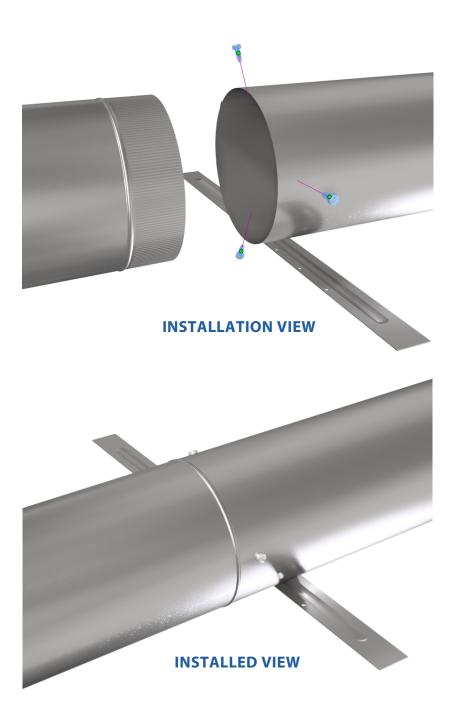

## **INSTALLATION INSTRUCTIONS:**

- 1- Slide crimped end of pipe into non crimped end of pipe until tight.
- **2-** Use three 1/2" self tapping metal screws to secure.
- 3- Snap lock pipe needs to be supported by a pipe support or strapping every 6'.

## **NOTE:**

Used for residential applications. Industrial tape, foil, or sealer can be used, but we recommend using metal screws to install.