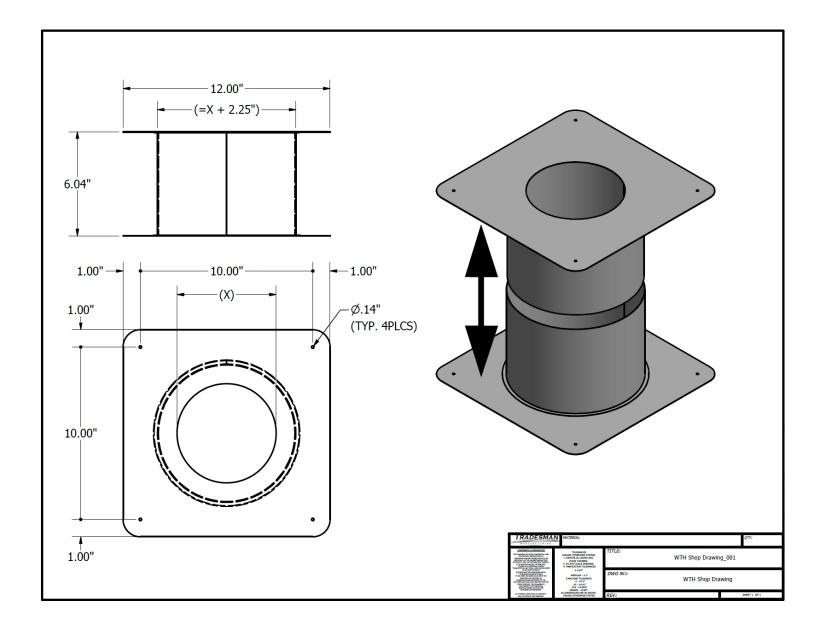

# DESCRIPTION

The Tradesman wall thimble is used to provide a sleeve for exhaust pipe from inside a building to outside while keeping 1" clearance from vent pipe.

## CONSTRUCTION

Made of 24GA galvanized.

### **FEATURES**

Precut screw holes.

# **OPTIONAL CONSTRUCTION**

Custom sizes available upon request to suit any and all applications. Optional stainless, aluminum, or satin coat.

| Product Code | Body Diameter (Y) | Box Qty       |
|--------------|-------------------|---------------|
| WTH/0003/26  | 3                 | Made to Order |
| WTH/0004/26  | 4                 | 14            |
| WTH/0005/26  | 5                 | 12            |
| WTH/0006/26  | 6                 | Made to Order |