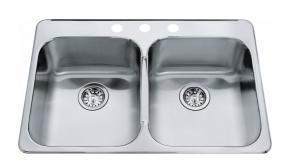

## Steel Queen Drop In Sink - QDL2031-8-3 | 101.0045.182

Steel Queen 31.25-in x 20.5-in Drop In Double Bowl 3-Hole Stainless Steel Kitchen Sink. Combining design and durability worthy of the Kindred Crown, Steel Queen sinks have been a homeowner's favorite for years. Widely regarded as some of the easiest-to-install sinks, these versatile drop in models are the top choice of many home renovators. The EZ Torque™ fastener system simplifies the installation of your sink by allowing you to drop and drill it into place, securely locking the sink to the countertop. Steel Queen sinks are made from durable 20-gauge stainless steel with a finish that will stand up to hard work, year in and year out.