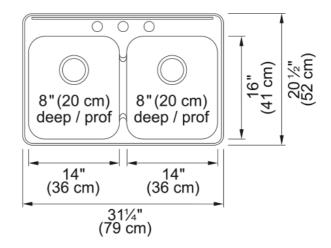

| Aspect                         |                    |
|--------------------------------|--------------------|
| Sink type                      | Sink               |
| Type of material               | Stainless steel    |
| Number of bowls                | 2                  |
| Color                          | Steel              |
| Surface finsh                  | Silk               |
| Product Dimensions             |                    |
| Exterior size: right to left   | 31.248             |
| Exterior size: front to back   | 20.472             |
| Large bowl size: right to left | 14                 |
| Large bowl size: front to back | 16                 |
| Large bowl: depth              | 7.087              |
| Small bowl size: right to left | 14                 |
| Small bowl size: front to back | 16                 |
| Small bowl: depth              | 7.087              |
| Installation                   |                    |
| Minimum cabinet size           | 33"                |
| Product specifications         |                    |
| Installation type              | Topmount / drop in |
| Drain hole                     | 3 1/2"             |
| Position of drainer            | No drainer         |
| Product identification         |                    |
| Product brand                  | Kindred            |
| Collection                     | Steel Queen        |
| Certified by                   | CSA                |
|                                |                    |