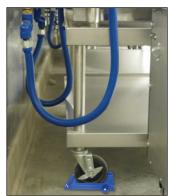

# Safety-Set<sup>™</sup>

The Dormont Safety-Set™ positioning system with Antimicrobial additive is designed to return caster-mounted kitchen equipment to a specific location after cleaning or maintenance. Often required for code compliance, positioning systems like the Safety-Set ensure that gas equipment is situated beneath fire suppression or ventilation systems.

Safety-Set ensures that the appliance is situated beneath the fire suppression or ventilation systems.

Thumbscrew hardware pack