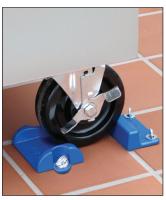

# Safety-Set<sup>™</sup>

The Dormont Safety-Set™ positioning system with Antimicrobial additive is designed to return caster-mounted kitchen equipment to a specific location after cleaning or maintenance. Often required for code compliance, positioning systems like the Safety-Set ensure that gas equipment is situated beneath fire suppression or ventilation systems.

Safety-Set ensures that the appliance is situated beneath the fire suppression or ventilation systems.

Thumbscrew hardware pack