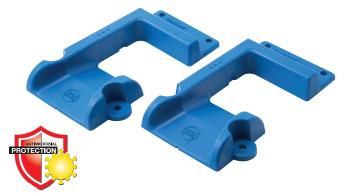

# Safety-Set<sup>™</sup>

The Dormont Safety-Set™ positioning system with Antimicrobial additive is designed to return caster-mounted kitchen equipment to a specific location after cleaning or maintenance. Often required for code compliance, positioning systems like the Safety-Set ensure that gas equipment is situated beneath fire suppression or ventilation systems.

## **Benefits**

- Can be used with all caster-mounted equipment including cooking appliances, warming carts, salad bars, and refrigerators
- Crush Resistant
- Antimicrobial additive inhibits the growth of harmful bacteria, mold and mildew
- Resistant to oils and greases
- Open-floor design allows appliance to rest level on the floor to ensure even cooking

#### **Features**

- Compatible with 4", 5", and 6" casters
- Certified to NSF/ANSI Standard 169 Special Purpose Food Equipment & Devices
- Flexible, tough injection molded Thermoplastic Polyurethane (TPU) with an Antimicrobial additive
- Able to withstand 1,000 PSI of crush pressure