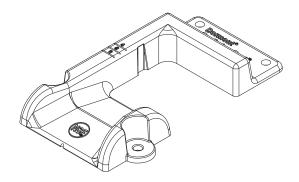

# Safety-Set<sup>™</sup>

The Dormont Safety-Set™ positioning system with Antimicrobial additive is designed to return caster-mounted kitchen equipment to a specific location after cleaning or maintenance. Often required for code compliance, positioning systems like the Safety-Set ensure that gas equipment is situated beneath fire suppression or ventilation systems.

Safety-Set ensures that the appliance is situated beneath the fire suppression or ventilation systems.

Thumbscrew hardware pack