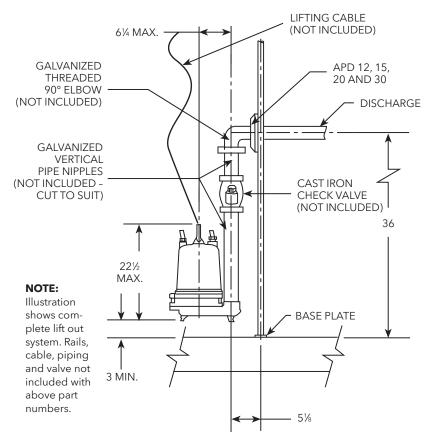

| Pump Discharge Size | Part No. | Teflon O-Ring |
|---------------------|----------|---------------|
| 11⁄4"               | APD12    | AR32T         |
| 1½"                 | APD15    | AR35T         |
| 2"                  | APD20    | AR33T         |
| 3"                  | APD30    | AR36T         |