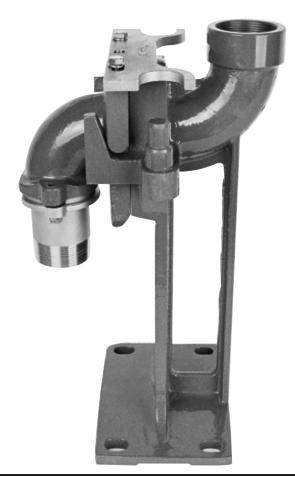

#### **CONERY BASE ELBOW RAIL SYSTEM**

| CentriPro<br>Order # | Connections                        | Description                                                                                                                                                                                                                                                                                                                                                                                                                           | Usable Rail<br>Sizes                                                                                         | Weight<br>(lbs.)                              | Use With                                                                                                                    | Maximum Pump<br>Weight (lbs.)                                                                                              |       |
|----------------------|------------------------------------|---------------------------------------------------------------------------------------------------------------------------------------------------------------------------------------------------------------------------------------------------------------------------------------------------------------------------------------------------------------------------------------------------------------------------------------|--------------------------------------------------------------------------------------------------------------|-----------------------------------------------|-----------------------------------------------------------------------------------------------------------------------------|----------------------------------------------------------------------------------------------------------------------------|-------|
| CBE1220              | 1¼" x 2"                           | <b>Kit Includes:</b><br>• (1) Ductile Iron Base Elbow                                                                                                                                                                                                                                                                                                                                                                                 | 3⁄4", 1"                                                                                                     | 51                                            | Grinder or effluent pumps<br>with 1¼" discharge                                                                             | 200                                                                                                                        |       |
| CBE1520              | 1½" x 2"                           | <ul> <li>(1) Ductile Iron Pull-out</li> <li>(1) SS Pump Adapter Flange<br/>and Mounting Hardware</li> <li>(1) SS Lower Guide Plate<br/>Bracket and Mounting<br/>Hardware (Attached)</li> <li>(2) BUNA-N O-rings</li> <li>(1) SS Upper Guide Rail<br/>Bracket (UGB-STNLS)</li> <li>(1) SS 3/16" Lifting Chain (7')</li> <li>(1) SS 3/16" Lifting Chain (3')</li> <li>(3) SS ¼" SPA Shackles</li> <li>(1) SS Lifting Eyebolt</li> </ul> | ³⁄4", 1"                                                                                                     | 51                                            | Sump and effluent pumps<br>with 1½" discharge and<br>stainless steel sewage<br>pumps with 1½" dis-<br>charge for 1¾" solids | 200                                                                                                                        |       |
| CBE2020              | 2" x 2"                            |                                                                                                                                                                                                                                                                                                                                                                                                                                       | lardware (Attached) 3/4", 1" 55 Sewage or effluent pump<br>with 2" discharge                                 | Sewage or effluent pumps<br>with 2" discharge | 200                                                                                                                         |                                                                                                                            |       |
| CBE3030              | 3" x 3"                            |                                                                                                                                                                                                                                                                                                                                                                                                                                       | <ul> <li>(1) SS Upper Guide Rail<br/>Bracket (UGB-STNLS)</li> <li>(1) SS 3/16" Lifting Chain (7')</li> </ul> | <sup>3</sup> ⁄4", 1", 11⁄4"                   | 76                                                                                                                          | 2" Solids handling sewage<br>pumps and 3" NPT thread-<br>ed vertical discharge<br>(pumps equipped with<br>A1-3, 3" flange) | 400   |
| CBE2020CP            | 2" x 2"                            |                                                                                                                                                                                                                                                                                                                                                                                                                                       | 3⁄4", 1"                                                                                                     | 76                                            | 2" Solids handling sewage<br>pumps and 2" NPT thread-<br>ed vertical discharge                                              | 200                                                                                                                        |       |
| СВЕЗОЗОН             | 3" x 3"                            |                                                                                                                                                                                                                                                                                                                                                                                                                                       | 3⁄4", 1", 11⁄4"                                                                                              | 66                                            | 2½" Solids handling<br>pumps with 3" 125# ANSI<br>flanged discharge.                                                        | 400                                                                                                                        |       |
| CBE3030HB            | 3" Flange x 3" NPT<br>non-sparking |                                                                                                                                                                                                                                                                                                                                                                                                                                       | 3⁄4", 1", 11⁄4"                                                                                              | 68                                            | 2½" Solids handling<br>pumps with 3" 125# ANSI<br>flanged discharge.                                                        | 400                                                                                                                        |       |
| CBE4040H             | 4" Flange                          |                                                                                                                                                                                                                                                                                                                                                                                                                                       | 1½", 2"                                                                                                      | 157                                           | 3" Solids handling pumps<br>with 4" 125# ANSI<br>flanged discharge.                                                         | 1,000                                                                                                                      |       |
| CBE4040HB            | 4" Flange<br>non-sparking          |                                                                                                                                                                                                                                                                                                                                                                                                                                       |                                                                                                              | 1½", 2"                                       | 163                                                                                                                         | 3" Solids handling pumps<br>with 4" 125# ANSI<br>flanged discharge.                                                        | 1,000 |
| CBE6060              | 6" Flange                          |                                                                                                                                                                                                                                                                                                                                                                                                                                       |                                                                                                              | 2"                                            | 200                                                                                                                         | 3½" Solids handling<br>pumps with 6" 125# ANSI<br>flanged discharge.                                                       | 1,000 |
| CBE6060B             | 6" Flange non-<br>sparking         |                                                                                                                                                                                                                                                                                                                                                                                                                                       | 2"                                                                                                           | 200                                           | 3½" Solids handling<br>pumps with 6" 125# ANSI<br>flanged discharge.                                                        | 1,000                                                                                                                      |       |