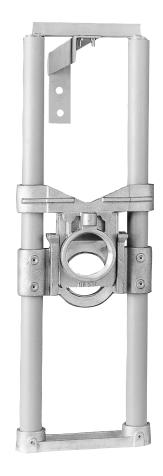

# Guide and Disconnect Systems Less Rails

1¼" THROUGH 6" CONNECTIONS

#### UNASSEMBLED PUMP DISCONNECT RAIL SYSTEM KIT FEATURES

• 1¼, 1½ and 2" bronze disconnect and bottom brackets are nonsparking and corrosion resistant. Top bracket is vinyl-coated steel.

The 60° cut-out allows removable half of disconnect to be removed from the guide rails without removing the top bracket. System will accept <sup>3</sup>/<sub>4</sub>" PVC, stainless steel or galvanized steel guide rails (not supplied by CentriPro).

• 3" Bronze disconnect is built to satisfy the greater demands of 3" pumps. System accepts 1<sup>1</sup>/<sub>4</sub>" PVC, stainless steel or galvanized steel guide rails (not supplied by CentriPro).