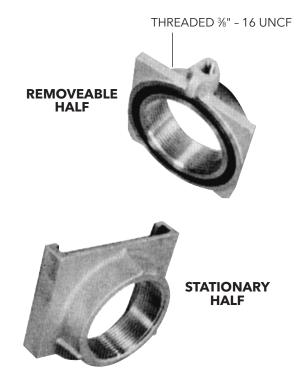

#### UNASSEMBLED PUMP DISCONNECT RAIL SYSTEM KIT FEATURES

• 1¼, 1½ and 2" bronze disconnect and bottom brackets are nonsparking and corrosion resistant. Top bracket is vinyl-coated steel.

The 60° cut-out allows removable half of disconnect to be removed from the guide rails without removing the top bracket. System will accept <sup>3</sup>/<sub>4</sub>" PVC, stainless steel or galvanized steel guide rails (not supplied by CentriPro).

• 3" Bronze disconnect is built to satisfy the greater demands of 3" pumps. System accepts 1<sup>1</sup>/<sub>4</sub>" PVC, stainless steel or galvanized steel guide rails (not supplied by CentriPro).