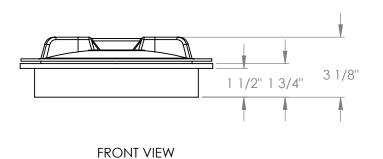

TOP VIEW

ISOMETRIC VIEWS

Copyright © 2008 Quality Molded Plastics LTD.

PROPRIETARY AND CONFIDENTIAL CLIENT NAME: MATERIAL: DATE: DRAWN BY: DESCRIPTION: REV PP JOSE H. Q.M.P. JUN/08/2009 LID ASSY, VENTED, 8" THE INFORMATION CONTAINED IN THIS Y DRAWING IS THE SOLE PROPERTY OF APPROXIMATE WEIGHT (lb): . DO NOT SCALE DRAWING QUALITY MOLDED PLASTICS LTD. ANY REPRODUCTION IN PART OR UNLESS OTHERWISE SPECIFIED: PART NO. QUALITY MOLDED PLASTICS LTD. Site 412, P.O. Box 280, R.R.#4 SCALE: 1:10 AS A WHOLE WITHOUT THE WRITTEN --- TOLERANCES ---DIMENSIONS ARE IN INCHES PERMISSION OF QUALITY MOLDED 30004-1 LENGTH DIMENSION: ± 1% ANGULAR: ± 1.0° SASKÁTOON, SK S7K 3J7 PLASTICS LTD. IS PROHIBITED. SHEET 1 OF 1