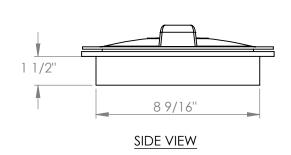

TOP VIEW

ISOMETRIC VIEWS

Copyright © 2008 Quality Molded Plastics LTD.

PROPRIETARY AND CONFIDENTIAL CLIENT NAME: MATERIAL: DATE: DRAWN BY: DESCRIPTION: REV PP JOSE H. Q.M.P. JUN/08/2009 LID ASSY, VENTED, 8" THE INFORMATION CONTAINED IN THIS Y DRAWING IS THE SOLE PROPERTY OF APPROXIMATE WEIGHT (lb): . DO NOT SCALE DRAWING QUALITY MOLDED PLASTICS LTD. ANY REPRODUCTION IN PART OR UNLESS OTHERWISE SPECIFIED: PART NO. QUALITY MOLDED PLASTICS LTD. Site 412, P.O. Box 280, R.R.#4 SCALE: 1:10 AS A WHOLE WITHOUT THE WRITTEN --- TOLERANCES ---DIMENSIONS ARE IN INCHES PERMISSION OF QUALITY MOLDED 30004-1 LENGTH DIMENSION: ± 1% ANGULAR: ± 1.0° SASKÁTOON, SK S7K 3J7 PLASTICS LTD. IS PROHIBITED. SHEET 1 OF 1