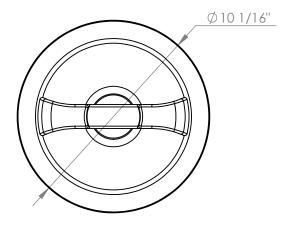

TOP VIEW

ISOMETRIC VIEWS

Copyright © 2008 Quality Molded Plastics LTD.

PROPRIETARY AND CONFIDENTIAL CLIENT NAME: MATERIAL: DATE: DRAWN BY: DESCRIPTION: REV PP JOSE H. Q.M.P. JUN/08/2009 LID ASSY, VENTED, 8" THE INFORMATION CONTAINED IN THIS Y DRAWING IS THE SOLE PROPERTY OF APPROXIMATE WEIGHT (lb): . DO NOT SCALE DRAWING QUALITY MOLDED PLASTICS LTD. ANY REPRODUCTION IN PART OR UNLESS OTHERWISE SPECIFIED: PART NO. QUALITY MOLDED PLASTICS LTD. Site 412, P.O. Box 280, R.R.#4 SCALE: 1:10 AS A WHOLE WITHOUT THE WRITTEN --- TOLERANCES ---DIMENSIONS ARE IN INCHES PERMISSION OF QUALITY MOLDED 30004-1 LENGTH DIMENSION: ± 1% ANGULAR: ± 1.0° SASKÁTOON, SK S7K 3J7 PLASTICS LTD. IS PROHIBITED. SHEET 1 OF 1