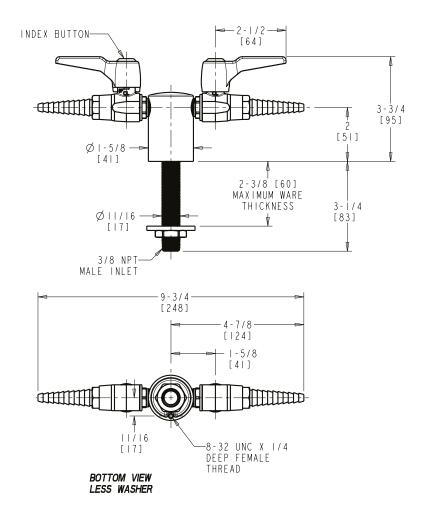

## LGB1-11C-25

## **Straight Pattern Ball Valve**

- Straight Serrated Nozzle
- Metal Lever Handle
- Service: Natural Gas
- Turret with Two Side Outlets @ 180° and Shank
- Solid Brass Valve Construction
- Fully Assembled and Tested

This fitting is an equivalent for the following Chicago Faucets model(s): 981-909-957-3KAGV, 981-WS909AGVCP, 981-WSV909AGVCP

Note: All dimensions are in inches and [millimeters].