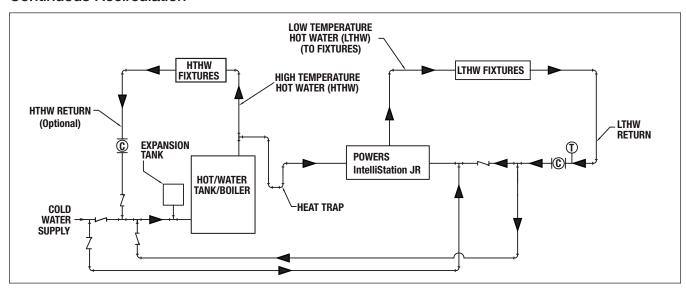

## **Piping / Recirculation Diagram**

IntelliStation JR- LFIS075VL & LFIS100VL

## Continuous Recirculation

© Select flow rate as necessary to ensure Powers IntelliStation JR is operating at an ASSE 1017 minimum certified flowrate. See Literature.

Powers product specifications in U.S. customary units and metric are approximate and are provided for reference only. For precise measurements, please contact Powers Technical Service. Powers reserves the right to change or modify product design, construction, specifications, or materials without prior notice and without incurring any obligation to make such changes and modifications on Powers products previously or subsequently sold.