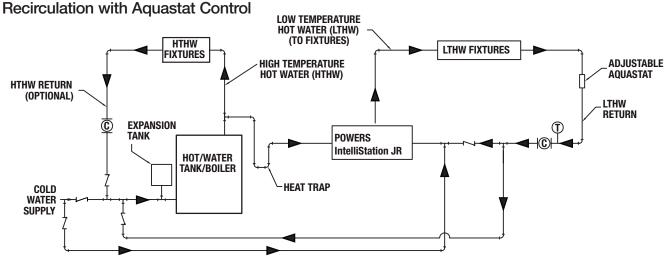

## **Piping / Recirculation Diagram**

IntelliStation JR- LFIS075VL & LFIS100VL

## Continuous Recirculation

© Select flow rate as necessary to ensure Powers IntelliStation JR is operating at an ASSE 1017 minimum certified flowrate. See Literature.

Powers product specifications in U.S. customary units and metric are approximate and are provided for reference only. For precise measurements, please contact Powers Technical Service. Powers reserves the right to change or modify product design, construction, specifications, or materials without prior notice and without incurring any obligation to make such changes and modifications on Powers products previously or subsequently sold.