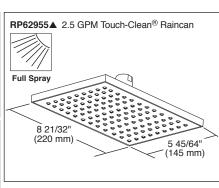

### STANDARD SPECIFICATIONS:

- TempAssure<sup>®</sup> 17T thermostatic valve cartridge
- Thermostatic wax element maintains the outlet temperature to  $\pm 3.6^{\circ}F$
- Maximum 2.5 qpm @ 80 psi, 9.5 L/min @ 550 kPa
- Must also order MultiChoice<sup>®</sup> Universal rough separately (R10000 series)
- Back-to-back installation capability
- Lever volume control handle; temperature adjustment dial
- Field adjustable to limit rotation into hot water zone
- All parts are replaceable from the front of the valve
- Adjusts for up to 1" wall thickness
- Red/blue pad print temperature indicator on the temperature adjustment dial
- Stem extension kit RP75136 can be ordered to allow for an additional 1 3/4" wall thickness. RP75136 ships with chrome escutcheon screws.