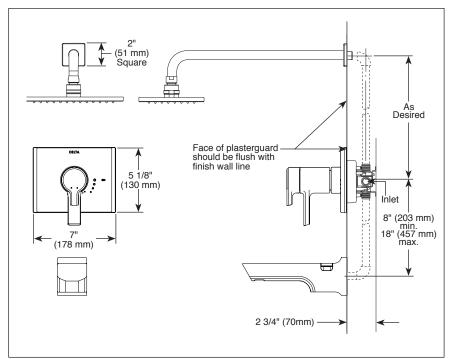

### STANDARD SPECIFICATIONS:

- TempAssure<sup>®</sup> 17T thermostatic valve cartridge
- Thermostatic wax element maintains the outlet temperature to  $\pm 3.6^{\circ}F$
- Maximum 2.5 qpm @ 80 psi, 9.5 L/min @ 550 kPa
- Must also order MultiChoice<sup>®</sup> Universal rough separately (R10000 series)
- Back-to-back installation capability
- Lever volume control handle; temperature adjustment dial
- Field adjustable to limit rotation into hot water zone
- All parts are replaceable from the front of the valve
- Adjusts for up to 1" wall thickness
- Red/blue pad print temperature indicator on the temperature adjustment dial
- Stem extension kit RP75136 can be ordered to allow for an additional 1 3/4" wall thickness. RP75136 ships with chrome escutcheon screws.