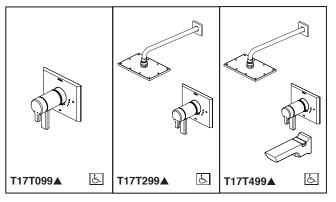

# TUB AND SHOWER FAUCET TRIM

- Pivotal<sup>™</sup> Bath Collection
- TempAssure<sup>®</sup> Thermostatic
- Valve Only (T17T099)
- Shower Only (T17T299)
- Tub/Shower (T17T499)