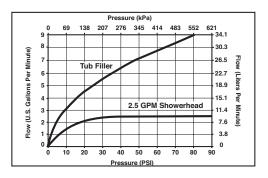

### STANDARD SPECIFICATIONS:

- TempAssure<sup>®</sup> 17T thermostatic valve cartridge
- Thermostatic wax element maintains the outlet temperature to  $\pm 3.6^{\circ}F$
- Maximum 2.5 qpm @ 80 psi, 9.5 L/min @ 550 kPa
- Must also order MultiChoice<sup>®</sup> Universal rough separately (R10000 series)
- Back-to-back installation capability
- Lever volume control handle; temperature adjustment dial
- Field adjustable to limit rotation into hot water zone
- All parts are replaceable from the front of the valve
- Adjusts for up to 1" wall thickness
- Red/blue pad print temperature indicator on the temperature adjustment dial
- Stem extension kit RP75136 can be ordered to allow for an additional 1 3/4" wall thickness. RP75136 ships with chrome escutcheon screws.