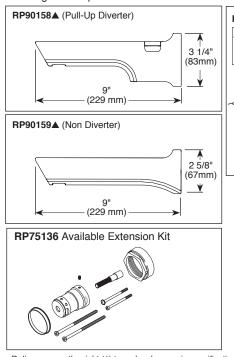

### STANDARD SPECIFICATIONS:

- TempAssure<sup>®</sup> 17T thermostatic valve cartridge
- Thermostatic wax element maintains the outlet temperature to  $\pm 3.6^{\circ}F$
- Maximum 2.5 qpm @ 80 psi, 9.5 L/min @ 550 kPa
- Must also order MultiChoice<sup>®</sup> Universal rough separately (R10000 series)
- Back-to-back installation capability
- Lever volume control handle; temperature adjustment dial
- Field adjustable to limit rotation into hot water zone
- All parts are replaceable from the front of the valve
- Adjusts for up to 1" wall thickness
- Red/blue pad print temperature indicator on the temperature adjustment dial
- Stem extension kit RP75136 can be ordered to allow for an additional 1 3/4" wall thickness. RP75136 ships with chrome escutcheon screws.