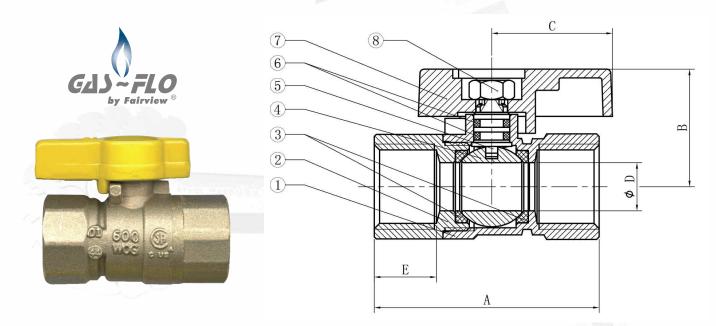

## PART No. DESCRIPTION

 BV5221-C
 3/8 FEMALE PIPE, 600 WOG, 150 W.S.P. FULL PORT

 BV5221-D
 1/2 FEMALE PIPE, 600 WOG, 150 W.S.P. FULL PORT

 BV5221-E
 3/4 FEMALE PIPE, 600 WOG, 150 W.S.P. FULL PORT

Standard Port – Blowout-Proof Stem – PTFE Seats CSA certified to 5 P.S.I. Temperature: -40°F to +125°F, -40°C to + 52°C

## MATERIAL LIST

| Item | Part      | Material |
|------|-----------|----------|
| 1    | Body      | Brass    |
| 2    | End Cap   | Brass    |
| 3    | Ball Seat | PTFE     |
| 4    | Ball      | Brass    |
| 5    | Stem      | Brass    |
| 6    | 0-Ring    | NBR      |
| 7    | Handle    | Aluminum |
| 8    | Stem Nut  | Steel    |