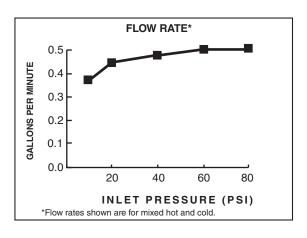

## **FEATURES & BENIFITS:**

- Laminar Flow: Spray is made up of 18 small laminar streams.
- Saves Water: 0.5 gpm maximum flow rate delivers 77% water savings (when compared to standard 2.2 gpm). Ideal for public commercial installations.
- Superior Performance: Pressure compensation provides a constant flow throughout the entire pressure.
- Lead Free: Complies with CA AB1953 and VT S152