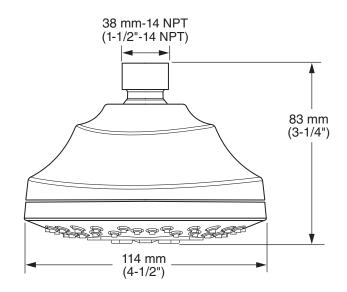

#### **MODEL NUMBER:**

☐ 1660.206 HydroFocus 6-Function Showerhead

#### **GENERAL DESCRIPTION:**

Showerhead adjusts from massage to full/massage combination to full spray to hydrofocus concentrating spray to hydrofocus/full combination to pause. Permanent built-in compensating flow control device. 2.0 gpm/7.6 L/min. maximum flow rate.