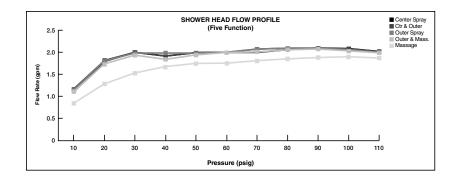

#### **GENERAL DESCRIPTION:**

Showerhead adjusts from massage to full/massage combination to full spray to hydrofocus concentrating spray to hydrofocus/full combination to pause. Permanent built-in compensating flow control device. 2.0 gpm/7.6 L/min. maximum flow rate.

### **PRODUCT FEATURES:**

Water Saving: WaterSense certified.

**Pressure Compensating Flow Control Device:** Provides consistent flow over a wide pressure range.

Variety of Spray Patterns: Allows the user to select the type of spray best suited to their needs.