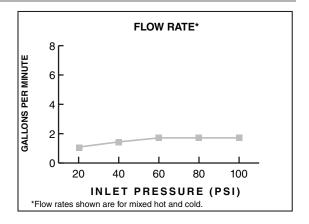

#### **GENERAL DESCRIPTION:**

Single function showerhead. Full spray pattern. Brass ball joint. Easy clean spray nozzles. 1.75 gpm / 6.8 L/min. maximum flow rate.