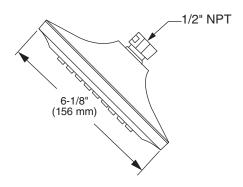

#### **GENERAL DESCRIPTION:**

Single function showerhead. Full spray pattern. Brass ball joint. Easy clean spray nozzles. 1.75 gpm / 6.8 L/min. maximum flow rate.