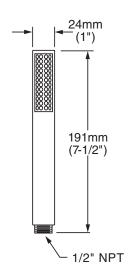

## **MODEL NUMBER:**

☐ 1660609 Minimalist Hand Shower

## **GENERAL DESCRIPTION:**

Single Function hand shower. Brass handle. Includes check valve to prevent cross flow of hot and cold water. Easy clean spray nozzles. 1.8 gpm/6.8 L/min. maximum flow rate.