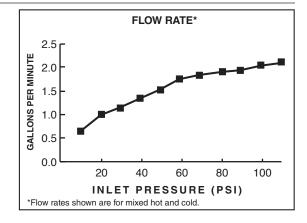

## **GENERAL DESCRIPTION:**

Single Function hand shower. Brass handle. Includes check valve to prevent cross flow of hot and cold water. Easy clean spray nozzles. 1.8 gpm/6.8 L/min. maximum flow rate.