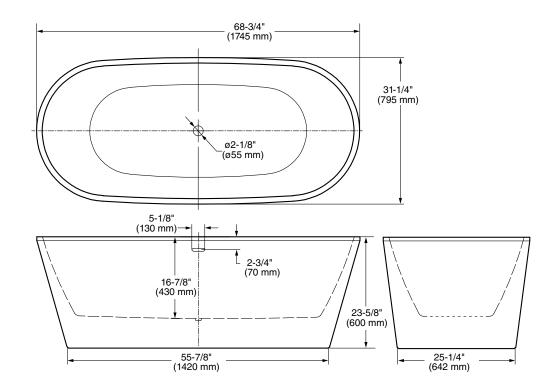

### **Nominal Dimensions:**

68-3/4" x 31-1/4" x 23-5/8" (1746 x 794 x 600mm)

## Drain adapter rough-in suggest

- ☐ OS&B ABS Island Tub Drain Rough-In #ITD35
- □ PVC Island Tub Drain Rough-In #ITD5135
- ☐ Cast Iron Island Tub Drain Rough-In #ID357

| GENERAL SPECIFICATIONS FOR<br>2765 FREE STANDING BATH |                                                                                                                                                                           |
|-------------------------------------------------------|---------------------------------------------------------------------------------------------------------------------------------------------------------------------------|
| INSTALLED SIZE                                        | 68-3/4 x 31-1/4 x 23-5/8 in.<br>(1746 x 794 x 600mm)                                                                                                                      |
| GAL. TO OVERFLOW                                      | 97 Lbs. (44 Kg.) 594 Lbs. (270 Kg.) 71 Gal. (269 L) 46-1/8 x 20-1/8 ln. (1172 x 511mm) 66 x 28-1/2 ln. (1677 x 724mm) N 14-1/8 ln. (359mm) 40 Lbs./Sq.Ft. (195 Kgs./Sq.m) |