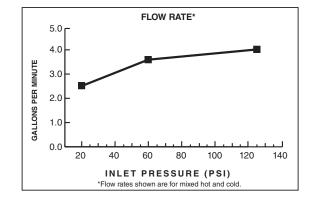

#### **PRODUCT FEATURES:**

- Essential kitchen addition that leaves the sink free for food prep or clean-up
- Convenient for filling large pots on stovetop instead of in sink
- Extends 22-in. to easily reach pots and pans on front or back burners
- Wipe-clean, one-piece lever handle eliminates tiny crevices where build-up hides
- Drip-free performance with high quality ceramic disc valve
- Designed for cold water attachment
- Durable brass and metal construction
- Pre-installed braided nylon supply lines
- 4.0 gallons per minute (15.1 L/min.) flow rate at 45 psi
- Limited lifetime warranty