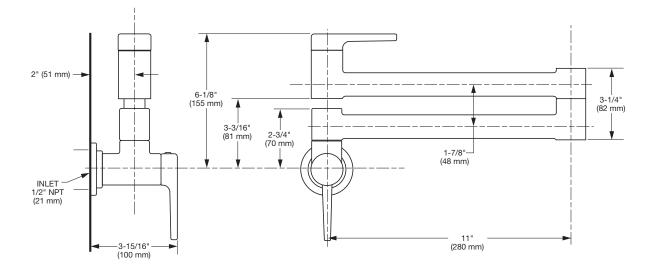

#### **PRODUCT FEATURES:**

- Essential kitchen addition that leaves the sink free for food prep or clean-up
- Convenient for filling large pots on stovetop instead of in sink
- Extends 22-in. to easily reach pots and pans on front or back burners
- Wipe-clean, one-piece lever handle eliminates tiny crevices where build-up hides
- Drip-free performance with high quality ceramic disc valve
- Designed for cold water attachment
- Durable brass and metal construction
- Pre-installed braided nylon supply lines
- 4.0 gallons per minute (15.1 L/min.) flow rate at 45 psi
- Limited lifetime warranty

#### SUGGESTED SPECIFICATION

Pot filler faucet shall extend 22-in and feature one-piece lever handle. Shall also feature washerless ceramic disc valve cartridge. Faucet shall be American Standard Model # 4803900.\_\_\_.