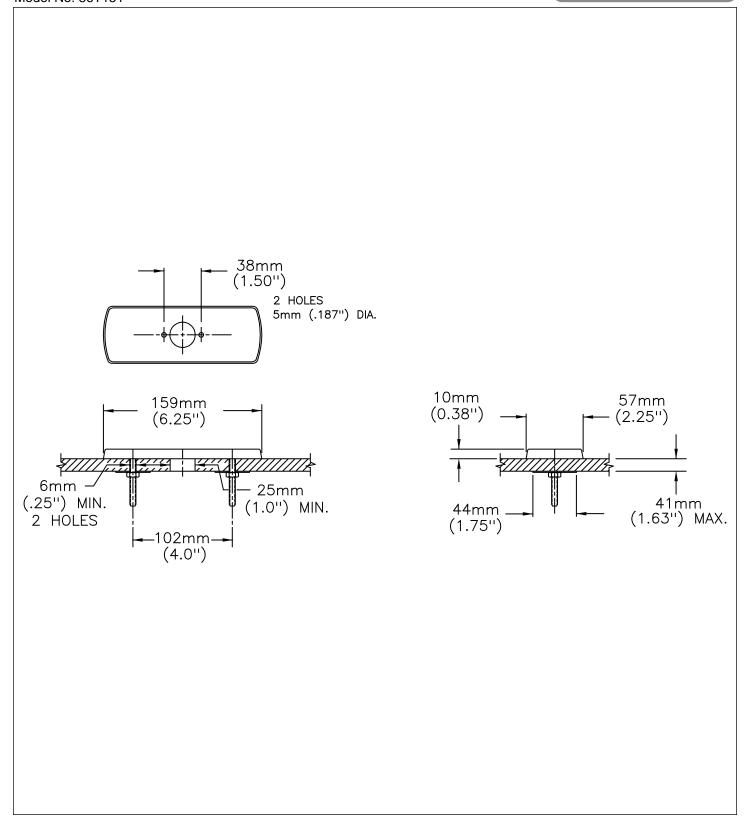

## **Metering Faucets**

Cast brass coverplate with center faucet hole two hold down shanks (For 86T1104 or old style 86T series only)

**Model No: 86T151** 

**COMPLIES WITH:** 

• (Contact Delta Representative for State and/or Local Approvals)

## SPECIFICATION:

- Cast brass coverplate
- 3 hole 4" installation
- 1" Dia. Center faucet hole
- Two hold down shanks
- 2 holes for locking pins on base of old style 86T series faucet bodies