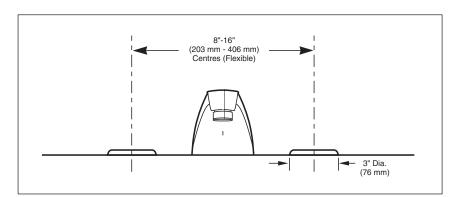

# 7 5/8" (194 mm) 3" (76 mm) 6 1/2" (165 mm)

#### **STANDARD SPECIFICATIONS:**

- Trim Only for two handle Roman Tub faucet for concealed mounting.
- 7" (178 mm) long slip-on rigid spout (rear access for set screw).
- Washerless.
- Three hole installation.
- Deck or ledge mount installation.
- Solid brass spout body.
- Stream straightener.
- Rough-in kit must also be ordered to complete installation. There are separate installation sheets on each rough-in kit if more details are required.