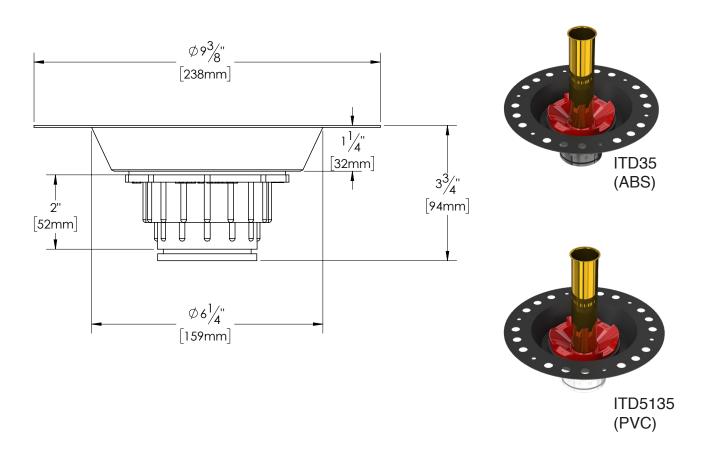

## ITD35 / ITD5135

**ISLAND TUB DRAIN (ROUGH-IN) - TESTABLE** 

### Features:

- 18 Gauge Epoxy coated Metal Deck Plate with holes to lock to Thinset
- Snap off Test Cap
- ITD35 features an ABS Body/Tailpiece.
- ITD5135 features a White PVC Body
- ITD() is a Freestanding Tub rough-in (install before tile installation)
- Designed to be installed in an 8"/10" joist space with 1-1/2" / 2" P-Trap respectively
- · Supplied with Brass Tailpieces (Threaded and Flanged) and ABS/PVC Waste/Overflow Adaptor Kit
- Can be installed with Waterproofing Membrane (bronte™ NobleSeal TS Recommended)