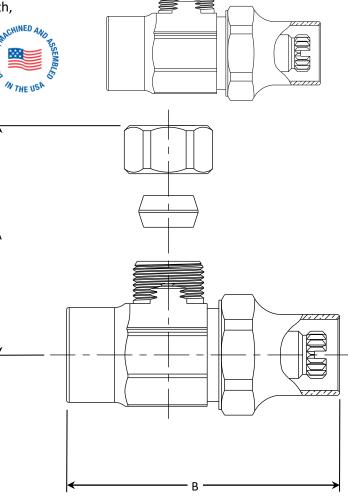

# SSR19X Multi-Turn Angle Stop w/ Lock Shield Screwdriver Slot – Sweat x Compression

**Use:** For use with potable water systems in accessible locations only. Not intended for recirculating water systems that produce continuous use temperatures above 115° F. For those applications, use our KT<sup>™</sup> series ball stops

| <b>PART DIMENSIONS</b> (Inches) |        |        |  |  |
|---------------------------------|--------|--------|--|--|
| Model                           | DIM. A | DIM. B |  |  |
| SSR19X                          | 1.04   | 2.16   |  |  |

#### Part Listing:

SSR19X C

1/2" sweat x 3/8" OD compression with lock shield, screwdriver slot, chrome, tray