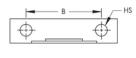

## **PRODUCT ATTRIBUTES**

Material: Steel

Finish: Epoxy Powder Coated

Outer Diameter: 0.685"

Pipe Size: 3/8"

Copper Tube Size: 1/2"

Hole Size: 5/16"

A: 2 1/4"

B: 1 3/4"