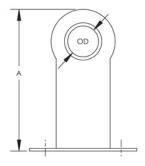

## **PRODUCT ATTRIBUTES**

Material: Steel

Finish: Epoxy Powder Coated

Outer Diameter: 0.685"

Pipe Size: 3/8"

Copper Tube Size: 1/2"

Hole Size: 5/16"

A: 2 1/4"

B: 1 3/4"