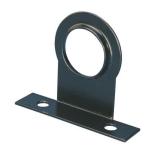

# 801 STANDARD PIPE STAY, 0.921" OD, 1/2" PIPE, 3/4" COPPER TUBE

## **FEATURES**

Used for water, heat or gas lines

## **PRODUCT ATTRIBUTES**

Material: Steel

Finish: Epoxy Powder Coated

Outer Diameter: 0.921"

Pipe Size: 1/2"

Copper Tube Size: 3/4"

Hole Size: 5/16"

A: 2 1/4"