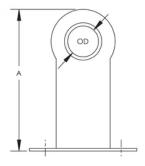

## **PRODUCT ATTRIBUTES**

Material: Steel

Finish: Epoxy Powder Coated

Outer Diameter: 0.921"

Pipe Size: 1/2"

Copper Tube Size: 3/4"

Hole Size: 5/16"

A: 2 1/4"