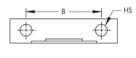

## **PRODUCT ATTRIBUTES**

Material: Steel

Finish: Epoxy Powder Coated

Outer Diameter: 0.921"

Pipe Size: 1/2"

Copper Tube Size: 3/4"

Hole Size: 5/16"

A: 2 1/4"

B: 1 3/4"