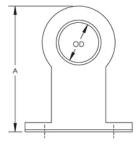

## **PRODUCT ATTRIBUTES**

Material: Steel

Finish: Epoxy Powder Coated

Pipe Size: 3/4"

Copper Tube Size: 1"

Outer Diameter: 1.165"

Hole Size: 5/16"

A: 3 11/16"