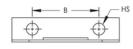

## **PRODUCT ATTRIBUTES**

Material: Steel

Finish: Epoxy Powder Coated

Pipe Size: 3/4"

Copper Tube Size: 1"

Outer Diameter: 1.165"

Hole Size: 5/16"

A: 3 11/16"

B: 2"