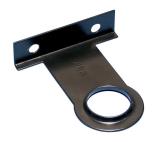

# 800 EXTENDED PIPE STAY, 3/4" PIPE, 1" COPPER TUBE, 1.165" OD

## **PRODUCT ATTRIBUTES**

Material: Steel

Finish: Epoxy Powder Coated

Pipe Size: 3/4"

Copper Tube Size: 1"

Outer Diameter: 1.165"

Hole Size: 5/16"

A: 3 11/16"