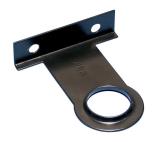

# 800 EXTENDED PIPE STAY, 1" PIPE, 1 1/4" COPPER TUBE, 1.417" OD

## **PRODUCT ATTRIBUTES**

Material: Steel

Finish: Epoxy Powder Coated

Pipe Size: 1"

Copper Tube Size: 1 1/4"

Outer Diameter: 1.417"

Hole Size: 5/16"

A: 3 13/16"