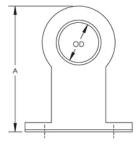

## **PRODUCT ATTRIBUTES**

Material: Steel

Finish: Epoxy Powder Coated

Pipe Size: 1"

Copper Tube Size: 1 1/4"

Outer Diameter: 1.417"

Hole Size: 5/16"

A: 3 13/16"