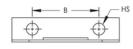

## **PRODUCT ATTRIBUTES**

Material: Steel

Finish: Epoxy Powder Coated

Pipe Size: 1"

Copper Tube Size: 1 1/4"

Outer Diameter: 1.417"

Hole Size: 5/16"

A: 3 13/16"

B: 2"