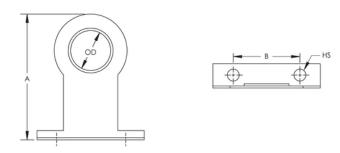

## **PRODUCT ATTRIBUTES**

| Material: Steel             |
|-----------------------------|
| Finish: Epoxy Powder Coated |
| Pipe Size: 3/8"             |
| Copper Tube Size: 1/2"      |
| Outer Diameter: 0.685"      |
| Hole Size: 5/16"            |
| A: 3 5/16"                  |
| B: 1 3/4"                   |

#### DIAGRAMS