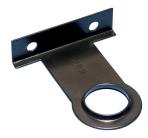

# 800 EXTENDED PIPE STAY, 3/8" PIPE, 1/2" COPPER TUBE, 0.685" OD

CATALOG NUMBER

## 800037050EP

## **PRODUCT ATTRIBUTES**

| Material: Steel             |
|-----------------------------|
| Finish: Epoxy Powder Coated |
| Pipe Size: 3/8"             |
| Copper Tube Size: 1/2"      |
| Outer Diameter: 0.685"      |
| Hole Size: 5/16"            |
| A: 3 5/16"                  |
| B: 1 3/4"                   |