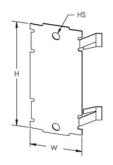

# SNAP-ON NAIL PLATE, 3 1/8" X 1 1/2"

#### **FEATURES**

Protects electrical and mechanical installation through studs

For wood and metal studs

Press-on installation

No tools required

Breakable tabs permit multiple plates to be ganged together

Holes on legs and surface of plate are provided to secure with nail or screw

#### **PRODUCT ATTRIBUTES**

Material: Steel Finish: nVent CADDY Armour Height: 3 1/8" Width: 1 1/2" Hole Size: 3/16"