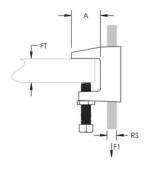

#### **PRODUCT ATTRIBUTES**

Material: Cast Iron

Finish: Plain

Rod Size: 3/8"

Flange Thickness: 3/4" Max

A: 1 1/8"

Torque: 5 ft lb

Static Load 1: 500 lb