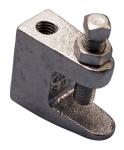

# UNIVERSAL BEAM CLAMP, PLAIN, 3/8" ROD, 3/4" MAX FLANGE

#### **PRODUCT ATTRIBUTES**

Material: Cast Iron

Finish: Plain

Rod Size: 3/8"

Flange Thickness: 3/4" Max

A: 1 1/8"

Torque: 5 ft lb

Static Load 1: 500 lb