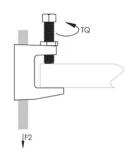

#### **PRODUCT ATTRIBUTES**

Material: Cast Iron

Finish: Plain

Rod Size: 3/8"

Flange Thickness: 3/4" Max

A: 1 1/8"

Torque: 5 ft lb

Static Load 1: 500 lb

Static Load 2: 250 lb

## **ADDITIONAL PRODUCT DETAILS**

Setscrew must be tightened and torqued onto the sloped side of the I-beam.