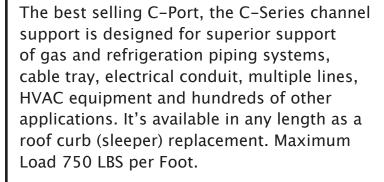

## **C** Series

Base - 100% Recycled Rubber, UV Resistant Strut - 14 gauge Galvanized Channel strut (13/16" high)

Available in corrosion resistant stainless steel or aluminum.

Max Load 750 lbs

Warranty 10 years

**Recommended Spacing** Refer to local code

May qualify for L.E.E.D. credits

| SKU | HEIGHT        | WIDTH      | LENGTH        | WEIGHT    |
|-----|---------------|------------|---------------|-----------|
| C10 | 47/8" (124mm) | 6" (152mm) | 9.6" (244mm)  | 5.30 lbs  |
| C20 | 47⁄8" (124mm) | 6" (152mm) | 19.2" (487mm) | 11.23 lbs |
| C30 | 47/8" (124mm) | 6" (152mm) | 28.8" (731mm) | 16.31 lbs |
| C40 | 47/8" (124mm) | 6" (152mm) | 38.5" (978mm) | 21.72 lbs |
| C48 | 47/8" (124mm) | 6" (152mm) | 48" (1219mm)  | 27.12 lbs |