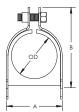

| Part Number                 | CCC0150                |
|-----------------------------|------------------------|
| Material                    | Steel<br>Polypropylene |
| Finish                      | Electrogalvanized      |
| Outer Diameter (OD)         | 1 1/2"                 |
| Width (W)                   | 1.562"                 |
| A                           | 1.91"                  |
| В                           | 2.84"                  |
| Standard Packaging Quantity | 10 рс                  |
| UPC                         | 78285671273            |
| EAN-13                      | 8711893047066          |