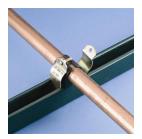

## CADDY CUSHION CLAMP Insulated Strut Clamp for Pipe/Tube - CCC0150

- Fits into open side of strut channel
- Plastic cushion is hinged to spread apart for easy installation
- Reduces noise and absorbs shock by gripping the pipe/tube firmly
- Square neck of carriage bolt prevents over-tightening
- Nylon locknut prevents loosening under vibration