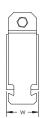

| Part Number                 | CCC0150                |
|-----------------------------|------------------------|
| Material                    | Steel<br>Polypropylene |
| Finish                      | Electrogalvanized      |
| Outer Diameter (OD)         | 1 1/2"                 |
| Width (W)                   | 1.562"                 |
| A                           | 1.91"                  |
| В                           | 2.84"                  |
| Standard Packaging Quantity | 10 рс                  |
| UPC                         | 78285671273            |
| EAN-13                      | 8711893047066          |