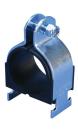

## CADDY CUSHION CLAMP Insulated Strut Clamp for Pipe/Tube - CCC0150

- Fits into open side of strut channel
- Plastic cushion is hinged to spread apart for easy installation
- Reduces noise and absorbs shock by gripping the pipe/tube firmly
- Square neck of carriage bolt prevents over-tightening
- Nylon locknut prevents loosening under vibration

| Part Number                 | CCC0150                |
|-----------------------------|------------------------|
| Material                    | Steel<br>Polypropylene |
| Finish                      | Electrogalvanized      |
| Outer Diameter (OD)         | 1 1/2"                 |
| Width (W)                   | 1.562"                 |
| A                           | 1.91"                  |
| В                           | 2.84"                  |
| Standard Packaging Quantity | 10 рс                  |
| UPC                         | 78285671273            |
| EAN-13                      | 8711893047066          |