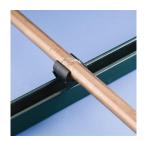

## CADDY CUSHION CLAMP Insulated Strut Clamp for Pipe/Tube - CCC0150

- Fits into open side of strut channel
- Plastic cushion is hinged to spread apart for easy installation
- Reduces noise and absorbs shock by gripping the pipe/tube firmly
- Square neck of carriage bolt prevents over-tightening
- Nylon locknut prevents loosening under vibration