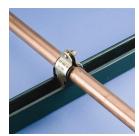

## CADDY CUSHION CLAMP Insulated Strut Clamp for Pipe/Tube - CCC0150

- Fits into open side of strut channel
- Plastic cushion is hinged to spread apart for easy installation
- Reduces noise and absorbs shock by gripping the pipe/tube firmly
- Square neck of carriage bolt prevents over-tightening
- Nylon locknut prevents loosening under vibration