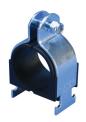

## CADDY CUSHION CLAMP Insulated Strut Clamp for Pipe/Tube – CCC0212

- Fits into open side of strut channel •
- Plastic cushion is hinged to spread apart for easy installation
- ٠ Reduces noise and absorbs shock by gripping the pipe/tube firmly
- Square neck of carriage bolt prevents over-tightening ٠
- Nylon locknut prevents loosening under vibration •

| Part Number                 | CCC0212                |
|-----------------------------|------------------------|
| Material                    | Steel<br>Polypropylene |
| Finish                      | Electrogalvanized      |
| Outer Diameter (OD)         | 2 1/8"                 |
| Copper Tube Size            | 2"                     |
| Width (W)                   | 1.562"                 |
| A                           | 2.7"                   |
| В                           | 3.58"                  |
| Standard Packaging Quantity | 10 рс                  |
| UPC                         | 78285671276            |
| EAN-13                      | 8711893047134          |