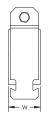

| Part Number                 | CCC0212                |
|-----------------------------|------------------------|
| Material                    | Steel<br>Polypropylene |
| Finish                      | Electrogalvanized      |
| Outer Diameter (OD)         | 2 1/8"                 |
| Copper Tube Size            | 2"                     |
| Width (W)                   | 1.562"                 |
| A                           | 2.7"                   |
| В                           | 3.58"                  |
| Standard Packaging Quantity | 10 рс                  |
| UPC                         | 78285671276            |
| EAN-13                      | 8711893047134          |