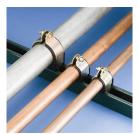

## CADDY CUSHION CLAMP Insulated Strut Clamp for Pipe/Tube – CCC0212

- Fits into open side of strut channel •
- Plastic cushion is hinged to spread apart for easy installation
- ٠ Reduces noise and absorbs shock by gripping the pipe/tube firmly
- Square neck of carriage bolt prevents over-tightening ٠
- Nylon locknut prevents loosening under vibration •