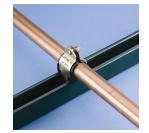

## CADDY CUSHION CLAMP Insulated Strut Clamp for Pipe/Tube – CCC0212

- Fits into open side of strut channel •
- Plastic cushion is hinged to spread apart for easy installation
- ٠ Reduces noise and absorbs shock by gripping the pipe/tube firmly
- Square neck of carriage bolt prevents over-tightening ٠
- Nylon locknut prevents loosening under vibration •