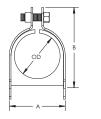

| Part Number                 | CCC0212                |
|-----------------------------|------------------------|
| Material                    | Steel<br>Polypropylene |
| Finish                      | Electrogalvanized      |
| Outer Diameter (OD)         | 2 1/8"                 |
| Copper Tube Size            | 2"                     |
| Width (W)                   | 1.562"                 |
| A                           | 2.7"                   |
| В                           | 3.58"                  |
| Standard Packaging Quantity | 10 рс                  |
| UPC                         | 78285671276            |
| EAN-13                      | 8711893047134          |