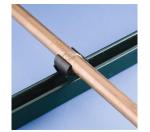

## CADDY CUSHION CLAMP Insulated Strut Clamp for Pipe/Tube – CCC0212

- Fits into open side of strut channel •
- Plastic cushion is hinged to spread apart for easy installation
- ٠ Reduces noise and absorbs shock by gripping the pipe/tube firmly
- Square neck of carriage bolt prevents over-tightening ٠
- Nylon locknut prevents loosening under vibration •