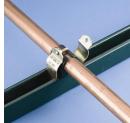

## CADDY CUSHION CLAMP Insulated Strut Clamp for Pipe/Tube – CCC0212

- Fits into open side of strut channel •
- Plastic cushion is hinged to spread apart for easy installation
- ٠ Reduces noise and absorbs shock by gripping the pipe/tube firmly
- Square neck of carriage bolt prevents over-tightening ٠
- Nylon locknut prevents loosening under vibration •