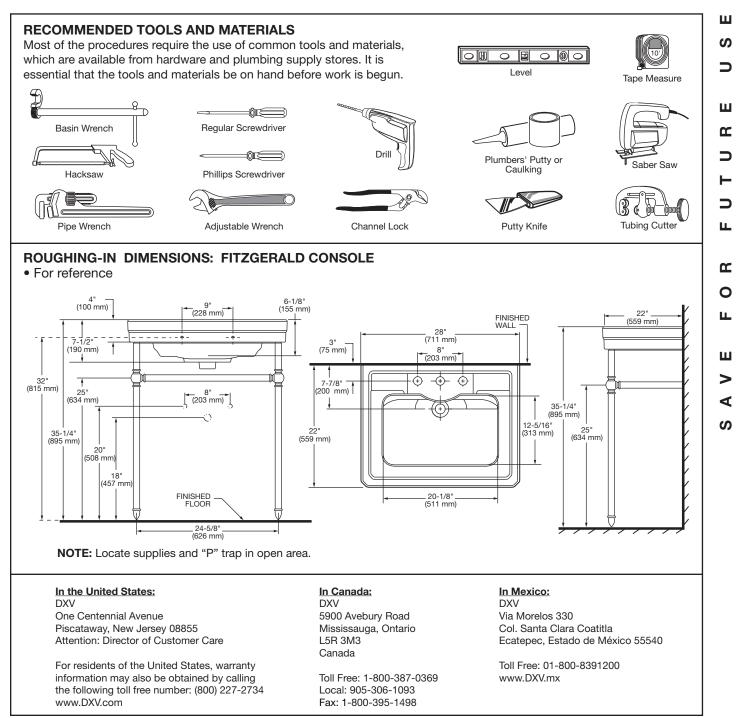

#### EXPLODED VIEW - FITZGERALD CONSOLE

|                                        | ,_(6H)            | ITEM #           | DESCRIPTION                                                                                                                                                                       | PART NUMBER      |
|----------------------------------------|-------------------|------------------|-----------------------------------------------------------------------------------------------------------------------------------------------------------------------------------|------------------|
|                                        |                   | 11 EIVI #        | Stabilizing Frame                                                                                                                                                                 |                  |
| ~ ~ ///                                |                   | 2                | Vertical Support Tube                                                                                                                                                             |                  |
|                                        | -(6G)             | 3                | Horizontal Support Tube                                                                                                                                                           |                  |
|                                        | <i>,</i>          | 4                | Vertical Support Tube                                                                                                                                                             |                  |
| D'aris                                 |                   | 5                | Horizontal Support Tube                                                                                                                                                           |                  |
|                                        | 6A                | (1) - Ball Joint | 770144-201.YYY0A                                                                                                                                                                  |                  |
|                                        | • 6D              | 6B               | (1) - Ball Joint Connector                                                                                                                                                        | 770145-201.YYY0A |
|                                        |                   | 6C               | (1) - Foot Ferrules                                                                                                                                                               | 770146-201.YYY0A |
|                                        | 6B)               | 6                | Hardware/Mounting Kit<br>6D (2) - Wall Escutcheons<br>6E (2) - Wall Bracket Attachment<br>6G (8) - Screws<br>(head Ø 7.4mm x 32.8mm, phillips flat head)<br>6H (8) - Wall Anchors | 770226-201.YYY0A |
| POUGHING-IN DIMENSION<br>For reference | NS: OAK HILL CONS |                  | 22"<br>(559 m<br>(10<br>4-7/8"<br>(124 mm)<br>(122 mm)                                                                                                                            | 2 mm)            |